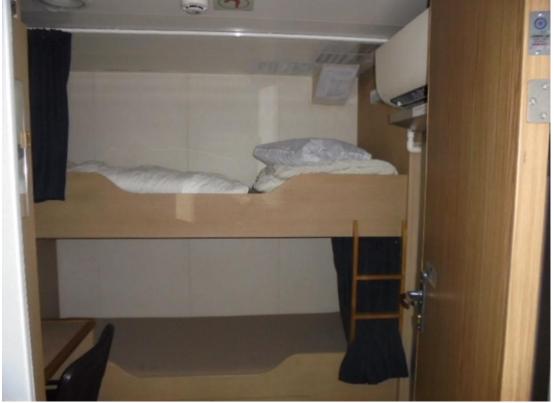

DP System DP1

Crew accommodation 3x single cabins, 7x double cabins

Passenger capacity 30 seats

Nav./comm. equipment According to GMDSS Area 3 Class RINA C♣, ♣AUT-UMS