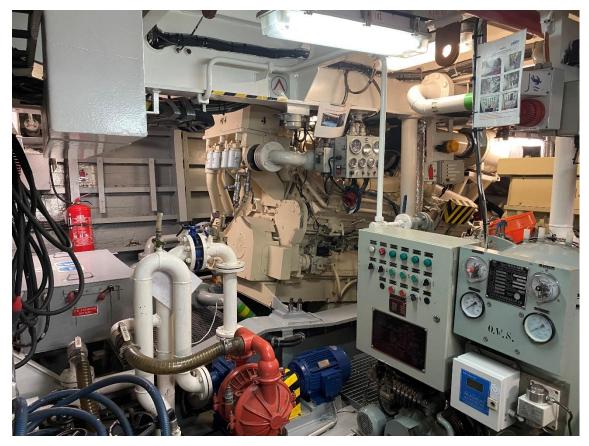

Type Supply crew guard support vessel

Built 2012, re-furbished 2018 Dimensions 50.00 x 10.00 x 4.25 mtrs

Draft  $\pm 2.40 \text{ mtrs}$ 

Propulsion 4x Fixed pitch propellers
Main engines 4x Cummins, type KTA50-M2

Output 7195 hp total
Speed 20 knots maximum
Transit speed 15 knots (high)
Transit speed 10 knots (medium)

Economical speed 6 knots

Type of fuel MGO low Sulpher

Endurance 70 days

Tonnage 492 GRT / 147 NRT

Deck crane 2 tonnes

Free deck area 154 m<sup>2</sup> (20 x 7.7 mtrs)

Deck cargo capacity 250 tonnes

Generators 2x 175 kVA, 440 V, 60 Hz

Bow thrusters 2x 200 hp

Tank capacities Fuel oil 177.66 m<sup>3</sup>

Fresh water 74.90 m<sup>3</sup>