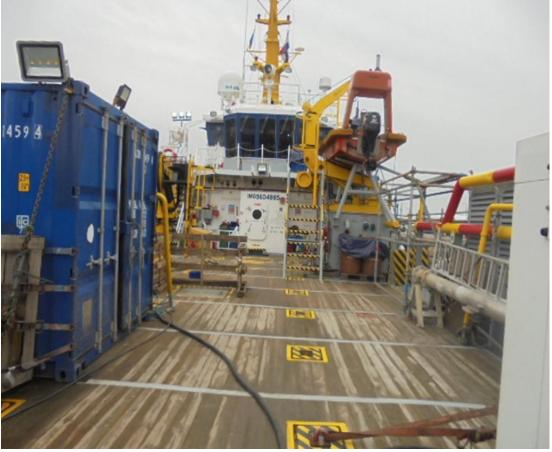

#### SUPPLY CREW GUARD SUPPORT VESSEL

Multipurpose DP-1 crew supply vessel, holding 30 passenger seats and 17 bunks, completely fitted out as guard vessel boosting among other things a freshwater maker to allow for 70 days endurance. Comes with a spacious aft work deck with crane and windlass.

### **SUPPLY CREW GUARD SUPPORT VESSEL**

© Damen Trading & Chartering (DT&C). Unauthorized use and/or duplication of this material without express and written permission from DT&C is strictly prohibited. Excerpts and links may be used, provided that full and clear credit is given to DT&C with appropriate and specific direction to the original content.