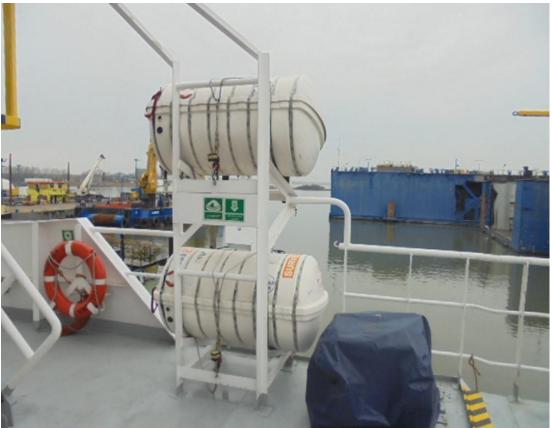

DP System DP1

Crew accommodation 3x single cabins, 7x double cabins

Passenger capacity 30 seats

Nav./comm. equipment According to GMDSS Area 3 Class RINA C♣, ♣AUT-UMS