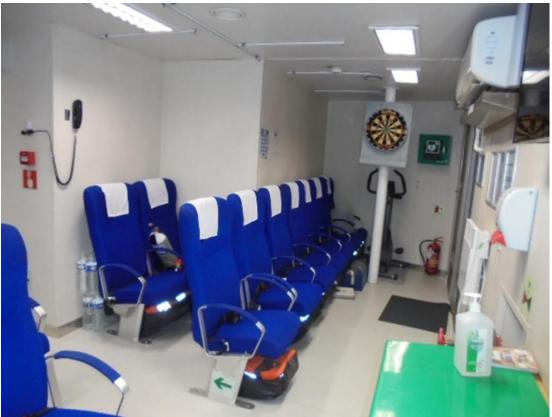

#### SUPPLY CREW GUARD SUPPORT VESSEL

Multipurpose DP-1 crew supply vessel, holding 30 passenger seats and 17 bunks, completely fitted out as guard vessel boosting among other things a freshwater maker to allow for 70 days endurance. Comes with a spacious aft work deck with crane and windlass.

DP System DP1

Crew accommodation 3x single cabins, 7x double cabins

Passenger capacity 30 seats

Nav./comm. equipment According to GMDSS Area 3 Class RINA C♣, ♣AUT-UMS