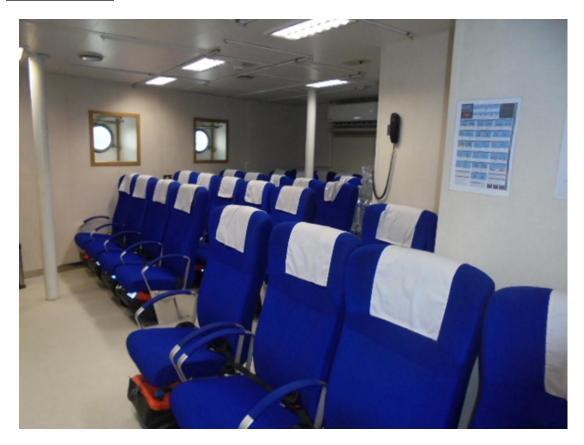

#### SUPPLY CREW GUARD SUPPORT VESSEL

Multipurpose DP-1 crew supply vessel, holding 30 passenger seats and 17 bunks, completely fitted out as guard vessel boosting among other things a freshwater maker to allow for 70 days endurance. Comes with a spacious aft work deck with crane and windlass.

DP System DP1

Crew accommodation 3x single cabins, 7x double cabins

Passenger capacity 30 seats

Nav./comm. equipment According to GMDSS Area 3 Class RINA C♣, ♣AUT-UMS