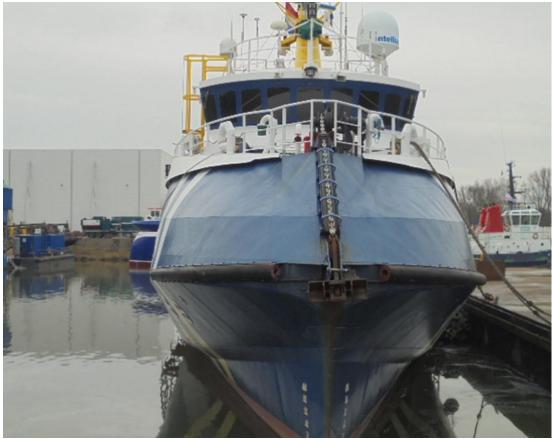

#### SUPPLY CREW GUARD SUPPORT VESSEL

Multipurpose DP-1 crew supply vessel, holding 30 passenger seats and 17 bunks, completely fitted out as guard vessel boosting among other things a freshwater maker to allow for 70 days endurance. Comes with a spacious aft work deck with crane and windlass.

### **SUPPLY CREW GUARD SUPPORT VESSEL**