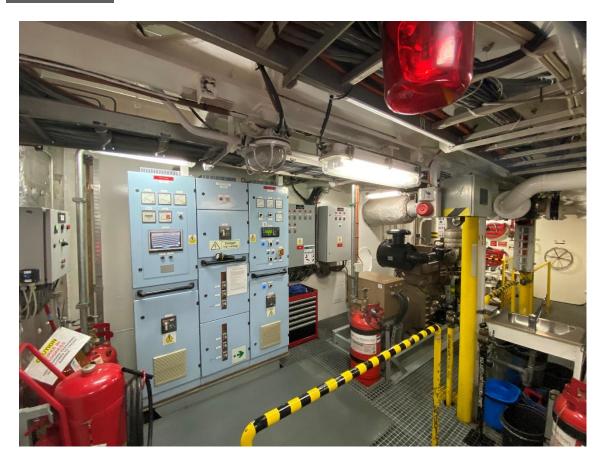

Free deck area 154 m<sup>2</sup> (20 x 7.7 mtrs)

Deck cargo capacity 250 tonnes

Generators 2x 175 kVA, 440 V, 60 Hz

Bow thrusters 2x 200 hp

Tank capacities Fuel oil 177.66 m<sup>3</sup>

Fresh water 74.90 m<sup>3</sup>

DP System DP1

Crew accommodation 3x single cabins, 7x double cabins

Passenger capacity 30 seats

Nav./comm. equipment According to GMDSS Area 3 Class RINA C♣, ♣AUT-UMS