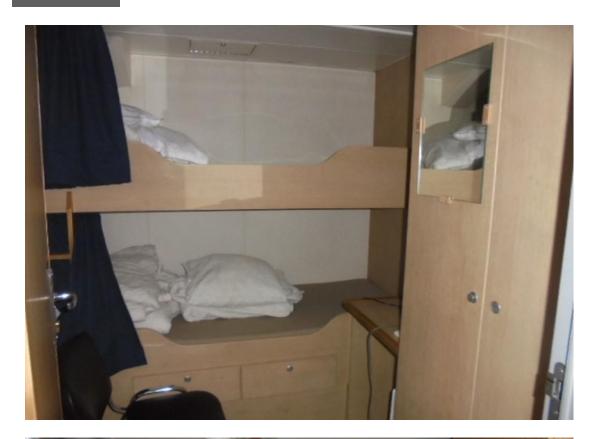

DP System DP1

Crew accommodation 3x single cabins, 7x double cabins

Passenger capacity 30 seats

Nav./comm. equipment According to GMDSS Area 3 Class RINA C♣, ♣AUT-UMS