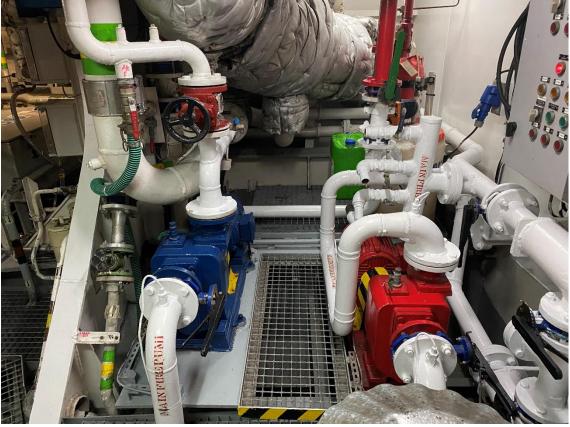

Free deck area 154 m<sup>2</sup> (20 x 7.7 mtrs)

Deck cargo capacity 250 tonnes

Generators 2x 175 kVA, 440 V, 60 Hz

Bow thrusters 2x 200 hp

Tank capacities Fuel oil 177.66 m<sup>3</sup>

Fresh water 74.90 m<sup>3</sup>