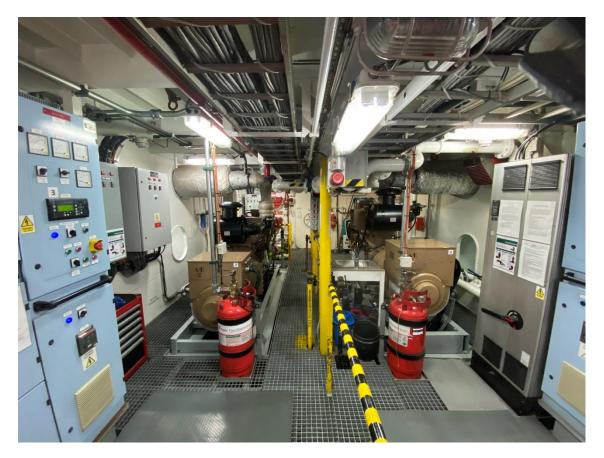

Free deck area 154 m<sup>2</sup> (20 x 7.7 mtrs)

Deck cargo capacity 250 tonnes

Generators 2x 175 kVA, 440 V, 60 Hz

Bow thrusters 2x 200 hp

Tank capacities Fuel oil 177.66 m<sup>3</sup>

Fresh water 74.90 m<sup>3</sup>

DP System DP1

Crew accommodation 3x single cabins, 7x double cabins

Passenger capacity 30 seats

Nav./comm. equipment According to GMDSS Area 3 Class RINA C♣, ♣AUT-UMS