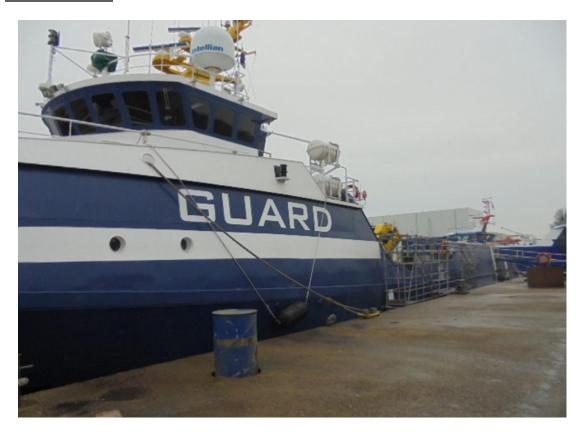

#### SUPPLY CREW GUARD SUPPORT VESSEL

Multipurpose DP-1 crew supply vessel, holding 30 passenger seats and 17 bunks, completely fitted out as guard vessel boosting among other things a freshwater maker to allow for 70 days endurance. Comes with a spacious aft work deck with crane and windlass.

### **SUPPLY CREW GUARD SUPPORT VESSEL**