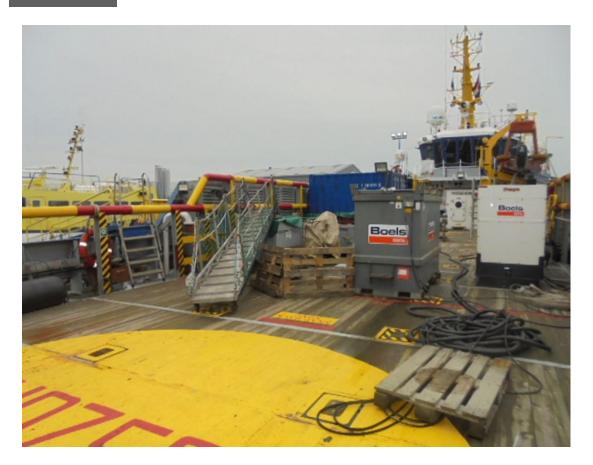

#### SUPPLY CREW GUARD SUPPORT VESSEL

Multipurpose DP-1 crew supply vessel, holding 30 passenger seats and 17 bunks, completely fitted out as guard vessel boosting among other things a freshwater maker to allow for 70 days endurance. Comes with a spacious aft work deck with crane and windlass.

Free deck area 154 m<sup>2</sup> (20 x 7.7 mtrs)

Deck cargo capacity 250 tonnes

Generators 2x 175 kVA, 440 V, 60 Hz

Bow thrusters 2x 200 hp

Tank capacities Fuel oil 177.66 m<sup>3</sup>

Fresh water 74.90 m<sup>3</sup>