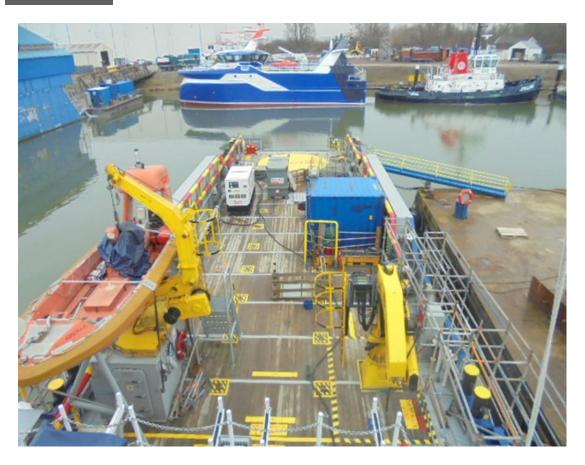

#### SUPPLY CREW GUARD SUPPORT VESSEL

Multipurpose DP-1 crew supply vessel, holding 30 passenger seats and 17 bunks, completely fitted out as guard vessel boosting among other things a freshwater maker to allow for 70 days endurance. Comes with a spacious aft work deck with crane and windlass.

### **SUPPLY CREW GUARD SUPPORT VESSEL**