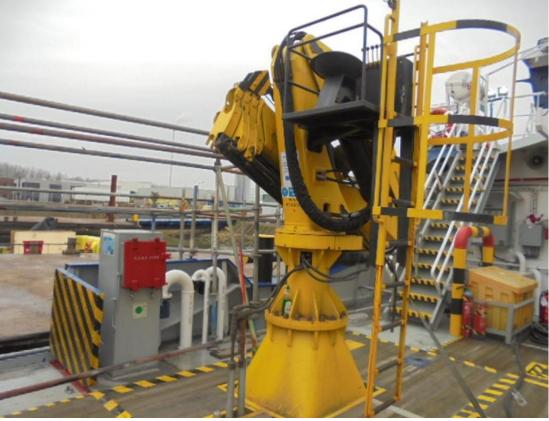

Output 7195 hp total
Speed 20 knots maximum
Transit speed 15 knots (high)
Transit speed 10 knots (medium)

Economical speed 6 knots

Type of fuel MGO low Sulpher

Endurance 70 days

Tonnage 492 GRT / 147 NRT

Deck crane 2 tonnes