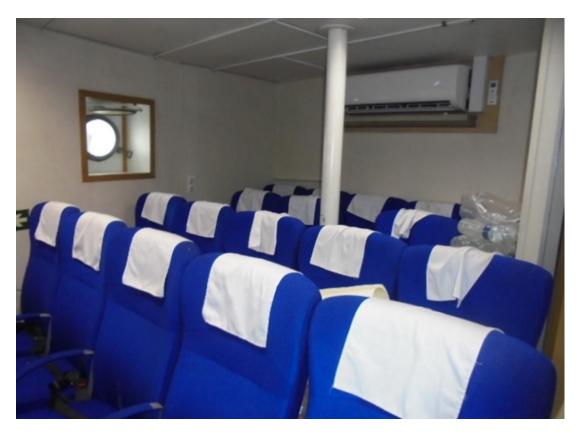

#### SUPPLY CREW GUARD SUPPORT VESSEL

Multipurpose DP-1 crew supply vessel, holding 30 passenger seats and 17 bunks, completely fitted out as guard vessel boosting among other things a freshwater maker to allow for 70 days endurance. Comes with a spacious aft work deck with crane and windlass.

DP System DP1

Crew accommodation 3x single cabins, 7x double cabins

Passenger capacity 30 seats

Nav./comm. equipment According to GMDSS Area 3 Class RINA C♣, ♣AUT-UMS