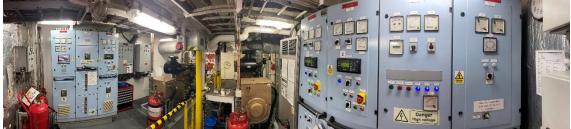

Free deck area 154 m<sup>2</sup> (20 x 7.7 mtrs)

Deck cargo capacity 250 tonnes

Generators 2x 175 kVA, 440 V, 60 Hz

Bow thrusters 2x 200 hp

Tank capacities Fuel oil 177.66 m<sup>3</sup>

Fresh water 74.90 m<sup>3</sup>

DP System DP1

Crew accommodation 3x single cabins, 7x double cabins

Passenger capacity 30 seats

Nav./comm. equipment According to GMDSS Area 3 Class RINA C♣, ♣AUT-UMS