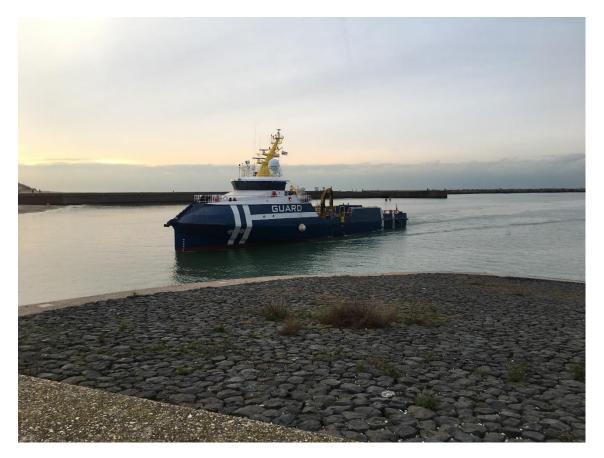

#### SUPPLY CREW GUARD SUPPORT VESSEL

Multipurpose DP-1 crew supply vessel, holding 30 passenger seats and 17 bunks, completely fitted out as guard vessel boosting among other things a freshwater maker to allow for 70 days endurance. Comes with a spacious aft work deck with crane and windlass.

### **SUPPLY CREW GUARD SUPPORT VESSEL**