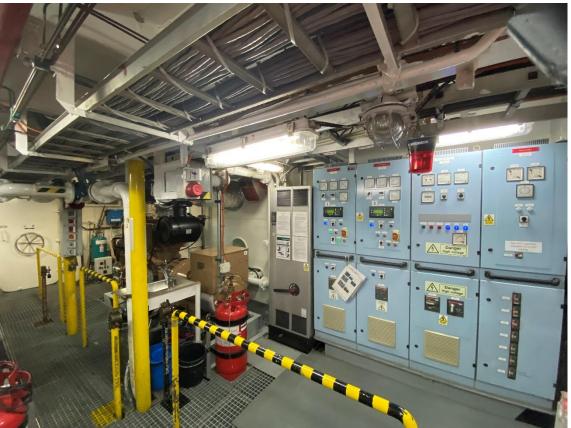

Free deck area 154 m<sup>2</sup> (20 x 7.7 mtrs)

Deck cargo capacity 250 tonnes

Generators 2x 175 kVA, 440 V, 60 Hz

Bow thrusters 2x 200 hp

Tank capacities Fuel oil 177.66 m<sup>3</sup>

Fresh water 74.90 m<sup>3</sup>

DP System DP1

Crew accommodation 3x single cabins, 7x double cabins

Passenger capacity 30 seats

Nav./comm. equipment According to GMDSS Area 3 Class RINA C♣, ♣AUT-UMS