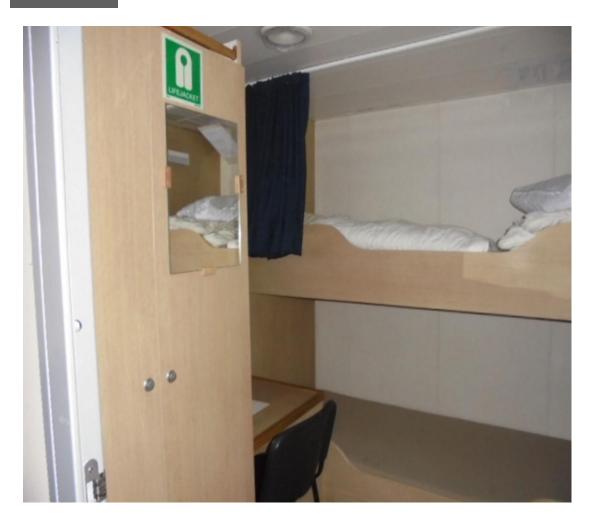

DP System DP1

Crew accommodation 3x single cabins, 7x double cabins

Passenger capacity 30 seats

Nav./comm. equipment According to GMDSS Area 3 Class RINA C♣, ♣AUT-UMS