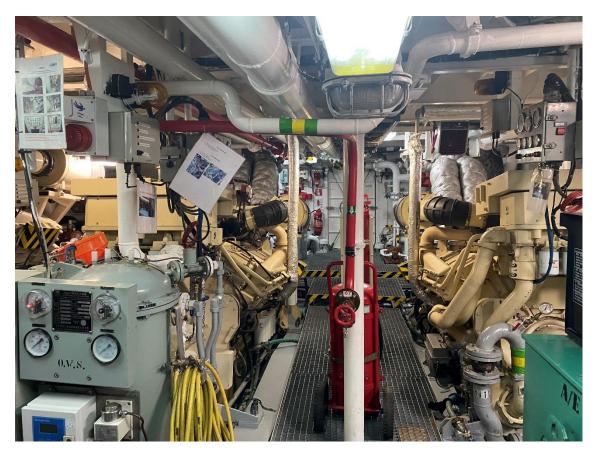

Type Supply crew guard support vessel

Built 2012, re-furbished 2018 Dimensions 50.00 x 10.00 x 4.25 mtrs

Draft  $\pm 2.40 \text{ mtrs}$ 

Propulsion 4x Fixed pitch propellers
Main engines 4x Cummins, type KTA50-M2

Output 7195 hp total
Speed 20 knots maximum
Transit speed 15 knots (high)
Transit speed 10 knots (medium)

Economical speed 6 knots

Type of fuel MGO low Sulpher

Endurance 70 days

Tonnage 492 GRT / 147 NRT

Deck crane 2 tonnes

Free deck area 154 m<sup>2</sup> (20 x 7.7 mtrs)

Deck cargo capacity 250 tonnes

Generators 2x 175 kVA, 440 V, 60 Hz

Bow thrusters 2x 200 hp

Tank capacities Fuel oil 177.66 m<sup>3</sup>

Fresh water 74.90 m<sup>3</sup>