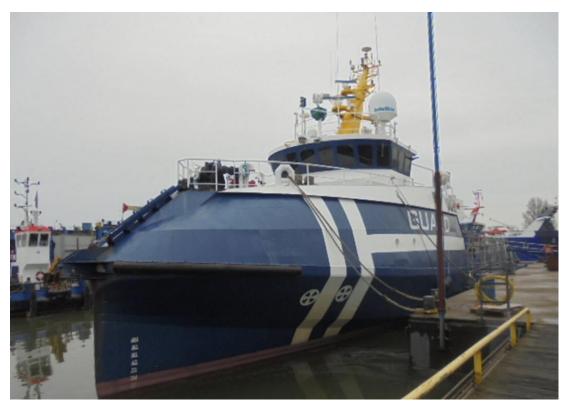

.00 x 4.25 mtrs

Draft  $\pm 2.40 \text{ mtrs}$ 

Propulsion 4x Fixed pitch propellers
Main engines 4x Cummins, type KTA50-M2

Output 7195 hp total
Speed 20 knots maximum
Transit speed 15 knots (high)
Transit speed 10 knots (medium)

Economical speed 6 knots

Type of fuel MGO low Sulpher

Endurance 70 days

Tonnage 492 GRT / 147 NRT

Deck crane 2 tonnes

Free deck area 154 m<sup>2</sup> (20 x 7.7 mtrs)

Deck cargo capacity 250 tonnes

Generators 2x 175 kVA, 440 V, 60 Hz

Bow thrusters 2x 200 hp

Tank capacities Fuel oil 177.66 m<sup>3</sup>

Fresh water 74.90 m<sup>3</sup>

DP System DP1

Crew accommodation 3x single cabins, 7x double cabins

Passenger capacity 30 seats

Nav./comm. equipment According to GMDSS Area 3 Class RINA C♣, ♣AUT-UMS





### **SUPPLY CREW GUARD SUPPORT VESSEL**





### **SUPPLY CREW GUARD SUPPORT VESSEL**









© Damen Trading & Chartering (DT&C). Unauthorized use and/or duplication of this material without express and written permission from DT&C is strictly prohibited. Excerpts and links may be used, provided that full and clear credit is given to DT&C with appropriate and specific direction to the original content.

### **SUPPLY CREW GUARD SUPPORT VESSEL**













© Damen Trading & Chartering (DT&C). Unauthorized use and/or duplication of this material without express and written permission from DT&C is strictly prohibited. Excerpts and links may be used, provided that full and clear credit is given to DT&C with appropriate and specific direction to the original content.





© Damen Trading & Chartering (DT&C). Unauthorized use and/or d