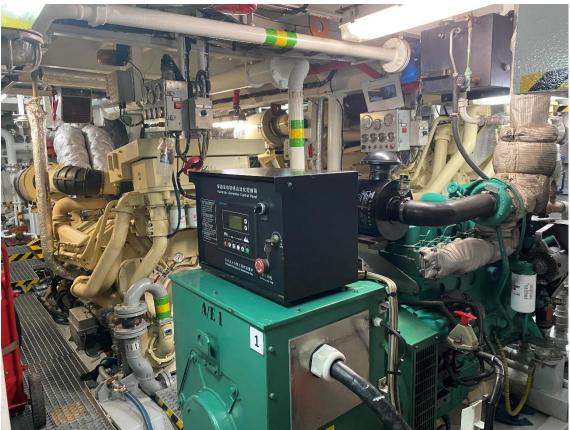

Type Supply crew guard support vessel

Built 2012, re-furbished 2018 Dimensions 50.00 x 10.00 x 4.25 mtrs

Draft  $\pm 2.40 \text{ mtrs}$ 

Propulsion 4x Fixed pitch propellers
Main engines 4x Cummins, type KTA50-M2

Output 7195 hp total
Speed 20 knots maximum
Transit speed 15 knots (high)
Transit speed 10 knots (medium)

Economical speed 6 knots

Type of fuel MGO low Sulpher

Endurance 70 days

Tonnage 492 GRT / 147 NRT

Deck crane 2 tonnes

Free deck area 154 m<sup>2</sup> (20 x 7.7 mtrs)

Deck cargo capacity 250 tonnes

Generators 2x 175 kVA, 440 V, 60 Hz

Bow thrusters 2x 200 hp

Tank capacities Fuel oil 177.66 m<sup>3</sup>

Fresh water 74.90 m<sup>3</sup>