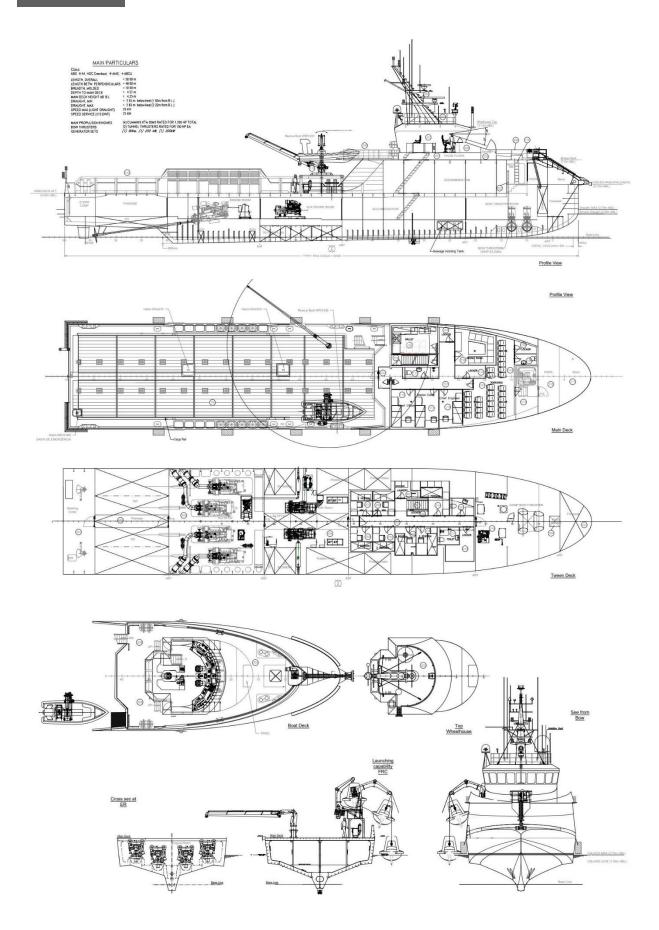

#### SUPPLY CREW GUARD SUPPORT VESSEL

Multipurpose DP-1 crew supply vessel, holding 30 passenger seats and 17 bunks, completely fitted out as guard vessel boosting among other things a freshwater maker to allow for 70 days endurance. Comes with a spacious aft work deck with crane and windlass.

Type Supply crew guard support vessel

Built 2012, re-furbished 2018 Dimensions 50.00 x 10.00 x 4.25 mtrs

Draft  $\pm 2.40 \text{ mtrs}$ 

Propulsion 4x Fixed pitch propellers
Main engines 4x Cummins, type KTA50-M2

Output 7195 hp total
Speed 20 knots maximum
Transit speed 15 knots (high)
Transit speed 10 knots (medium)

Economical speed 6 knots

Type of fuel MGO low Sulpher

Endurance 70 days

Tonnage 492 GRT / 147 NRT

Deck crane 2 tonnes

Free deck area 154 m<sup>2</sup> (20 x 7.7 mtrs)

Deck cargo capacity 250 tonnes

Generators 2x 175 kVA, 440 V, 60 Hz

Bow thrusters 2x 200 hp

Tank capacities Fuel oil 177.66 m<sup>3</sup>

Fresh water 74.90 m<sup>3</sup>

DP System DP1

Crew accommodation 3x single cabins, 7x double cabins

Passenger capacity 30 seats

Nav./comm. equipment According to GMDSS Area 3 Class RINA C♣, ♣AUT-UMS