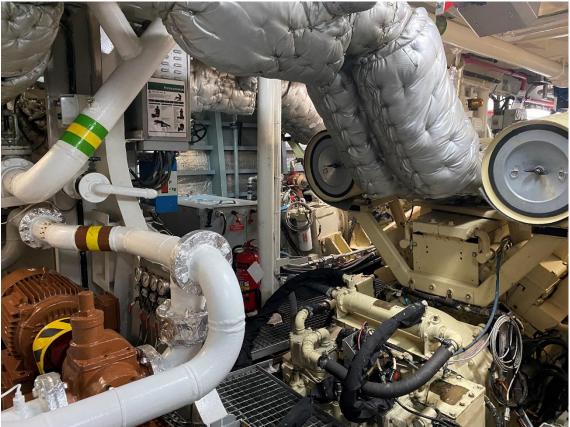

Type Supply crew guard support vessel

Built 2012, re-furbished 2018 Dimensions 50.00 x 10.00 x 4.25 mtrs

Draft  $\pm 2.40 \text{ mtrs}$ 

Propulsion 4x Fixed pitch propellers
Main engines 4x Cummins, type KTA50-M2

Output 7195 hp total
Speed 20 knots maximum
Transit speed 15 knots (high)
Transit speed 10 knots (medium)

Economical speed 6 knots

Type of fuel MGO low Sulpher

Endurance 70 days

Tonnage 492 GRT / 147 NRT

Deck crane 2 tonnes