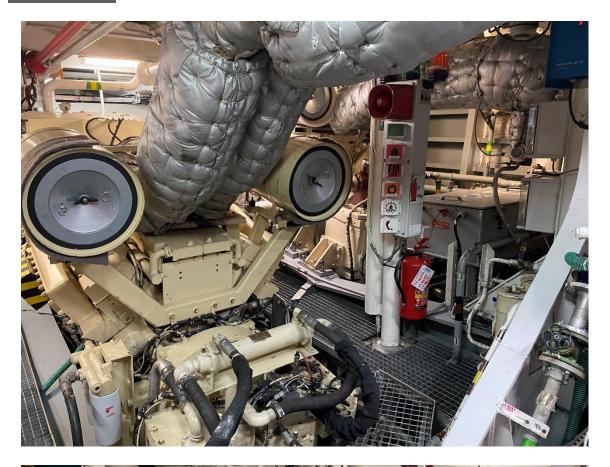

Type Supply crew guard support vessel

Built 2012, re-furbished 2018 Dimensions 50.00 x 10.00 x 4.25 mtrs

Draft  $\pm 2.40 \text{ mtrs}$ 

Propulsion 4x Fixed pitch propellers
Main engines 4x Cummins, type KTA50-M2

Output 7195 hp total
Speed 20 knots maximum
Transit speed 15 knots (high)
Transit speed 10 knots (medium)

Economical speed 6 knots

Type of fuel MGO low Sulpher

Endurance 70 days

Tonnage 492 GRT / 147 NRT

Deck crane 2 tonnes