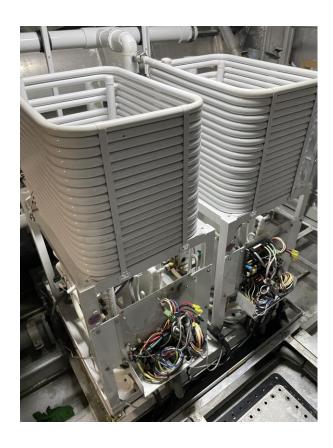

### **Generator sets**

2x Caterpillar, type C4.4

2x 86 ekW

400V / 230V AC, 3 phase, 50 Hz, 24V DC