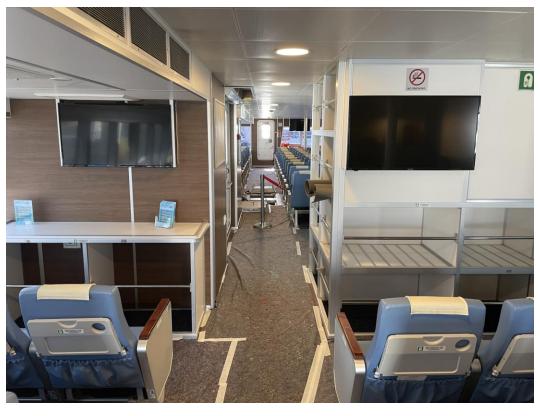

**General**







### Acces to the vessel







### Side view













### **Small RHIB at the side**







### **SB** side





# Top deck seats







### **Storage**





### **Bridge**



Navigation and communication equipment according to HSC Code 2000 and GMDSS A2, including: X-Band radar, S-Band radar, Gyro compass, ECDIS chart plotter, VDR

Bureau Veritas 1 №HULL №MACH High Speed Craft – CAT A Sea Area 2 №AUT-UMS IMO High Speed Craft Code 2000



# **Bridge**







### Premium passenger area



Seating capacity main deck

Seating capacity upper deck

Total passenger capacity

286

410

Crew capacity 5
Bar/kiosk on main deck and upper deck
Toilets 7x
Air-conditioning with temperature control.



# Premium passenger area







### Passenger area







### Passenger area







# **Engine room**



4x Caterpillar, type C32

2984 bkW @ 1600-1800 rpm

4x Reintjes gearboxes, type WLS 730

































### **Generator sets**



2x Caterpillar, type C4.4

2x 86 ekW

400V / 230V AC, 3 phase, 50 Hz, 24V DC



# **Propulsion**



4x KaMeWa waterjets, type A56II

± 28 knots max. at 26 tons deadweight



### Tank arrangement



Fuel oil 14.0 m<sup>3</sup>

Sewage 2.5 m<sup>3</sup>

Fresh water 2.5 m<sup>3</sup>

Bilge 0.3 m<sup>3</sup>



### Unique features

#### >>> High passenger comfort

A lot of attention has been paid to the spaces and seats on board, to ensure the passenger's comfort is at a high level. The journey should not only be safe but also a pleasure.

#### >>> We never compromise on safety

Damen never compromises on safety. Our Fast