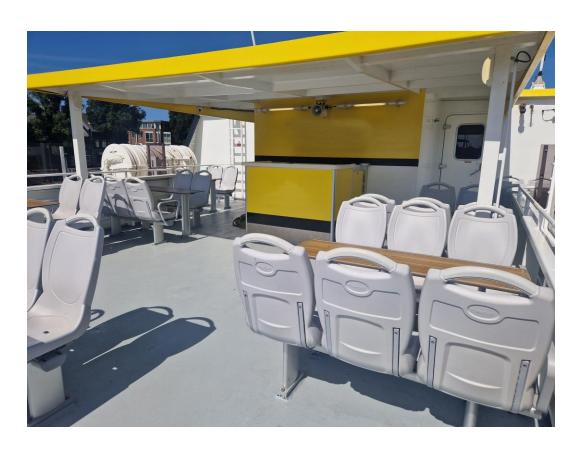

ion as genuine lifelines for islands and remote areas. Our designs focus on passenger comfort, high operability and predictable maintenance.

The Damen Fast Ferry 4212 is a high-speed aluminium catamaran, designed for coastal operations aiming at high passenger comfort, low fuel consumption and low maintenance costs.



### General



Built 2018

Dimensions 42.20 x 11.60 x 3.80 mtrs

Draft 1.50 mtr

Material Aluminium both hull and

superstructure

Significant wave height 2.38 mtrs



### General



Vessel is equipped with two gangways.

One on main deck, one on top deck.

(the large gangway on the image is not part of the vessel)



### **General**







### Acces to the vessel







### Side view













### **Small RHIB at the side**







### **SB** side





# Top deck seats







### **Storage**





### **Bridge**



Navigation and communication equipment according to HSC Code 2000 and GMDSS A2, including: X-Band radar, S-Band radar, Gyro compass, ECDIS chart plotter, VDR

Bureau Veritas 1 №HULL №MACH High Speed Craft – CAT A Sea Area 2 №AUT-UMS IMO High Speed Craft Code 2000



# **Bridge**







### Premium passenger area



Seating capacity main deck

Seating capacity upper deck

Total passenger capacity

286

410

Crew capacity 5
Bar/kiosk on main deck and upper deck
Toilets 7x
Air-conditioning with temperature control.



# Premium passenger area







### Passenger area







### Passenger area







# **Engine room**



4x Caterpillar, type C32

2984 bkW @ 1600-1800 rpm

4x Reintjes gearboxes, type WLS 730

































### **Ge