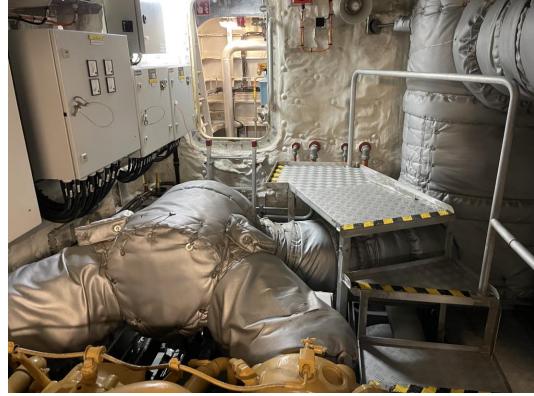

# **Engine room**

4x Caterpillar, type C32

2984 bkW @ 1600-1800 rpm

4x Reintjes gearboxes, type WLS 730