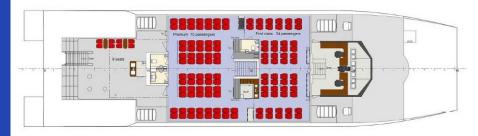

### Premium passenger area

Seating capacity main deck

Seating capacity upper deck

Total passenger capacity

286

410

Crew capacity 5
Bar/kiosk on main deck and upper deck
Toilets 7x
Air-conditioning with temperature control.