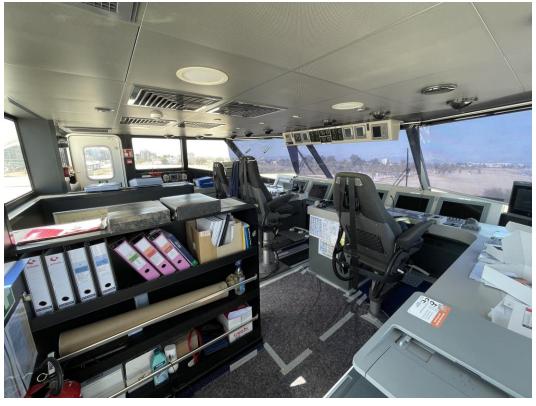

### **Bridge**

Navigation and communication equipment according to HSC Code 2000 and GMDSS A2, including: X-Band radar, S-Band radar, Gyro compass, ECDIS chart plotter, VDR

Bureau Veritas 1 №HULL №MACH High Speed Craft – CAT A Sea Area 2 №AUT-UMS IMO High Speed Craft Code 2000

# **Bridge**