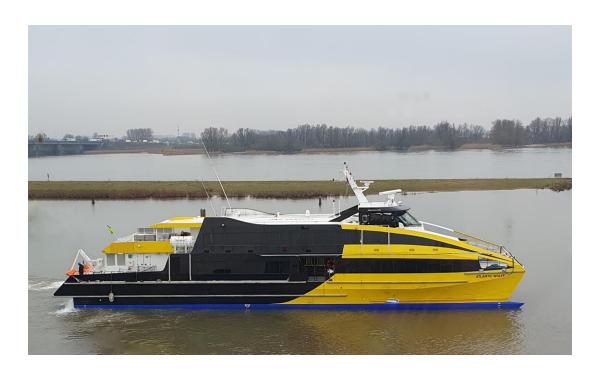

# 

**FAST FERRY 4212** 

**Full specification** 

#### **FAST FERRY 4212**

### About this vessel type

Damen's Fast Ferries are known for their quality, reliability and efficiency. We understand that ferries are often the only way of keeping connected, and that they function as genuine lifelines for islands and remote areas. Our designs focus on passenger comfort, high operability and predictable maintenance.

The Damen Fast Ferry 4212 is a high-speed aluminium catamaran, designed for coastal operations aiming at high passenger comfort, low fuel consumption and low maintenance costs.



### General



Built 2018

Dimensions 42.20 x 11.60 x 3.80 mtrs

Draft 1.50 mtr

Material Aluminium both hull and

superstructure

Significant wave height 2.38 mtrs



### General



Vessel is equipped with two gangways.

One on main deck, one on top deck.

(the large gangway on the image is not part of the vessel)



### **General**







### Acces to the vessel







### Side view













### **Small RHIB at the side**







### **SB** side





# Top deck seats







### **Storage**





### **Bridge**



Navigation and communication equipment according to HSC Code 2000 and GMDSS A2, including: X-Band radar, S-Band radar, Gyro compass, ECDIS chart plotter, VDR

Bureau Veritas 1 №HULL №MACH High Speed Craft – CAT A Sea Area 2 №AUT-UMS IMO High Speed Craft Code 2000



# **Bridge**







###