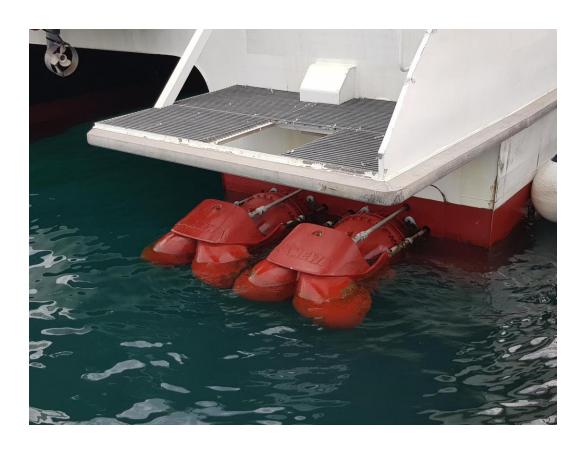

# **Propulsion**

4x KaMeWa waterjets, type A56II

± 28 knots max. at 26 tons deadweight