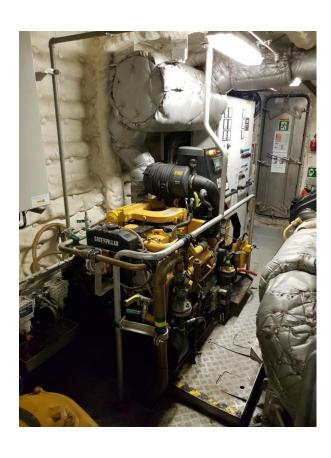

### **Generator sets**

2x Caterpillar, type C4.4

2x 86 ekW

400V / 230V AC, 3 phase, 50 Hz, 24V DC