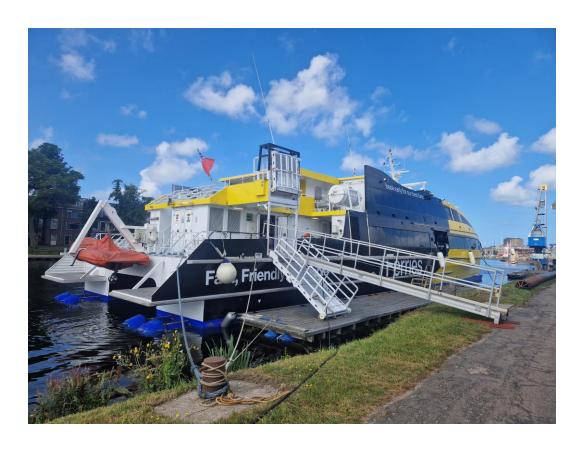

### General

Vessel is equipped with two gangways.

One on main deck, one on top deck.

(the large gangway on the image is not part of the vessel)

### Acces to the vessel