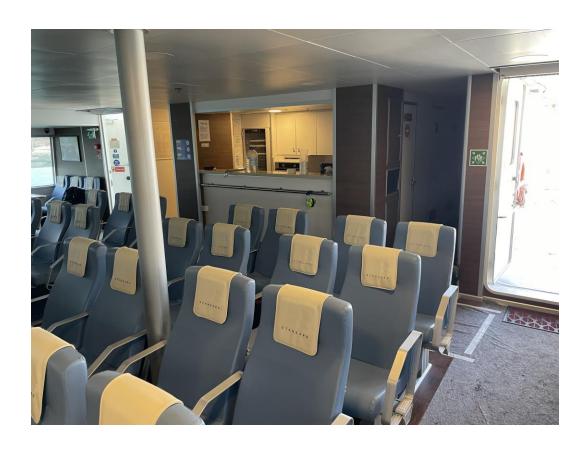

### Premium passenger area

Seating capacity main deck

Seating capacity upper deck

Total passenger capacity

286

410

Crew capacity 5
Bar/kiosk on main deck and upper deck
Toilets 7x
Air-conditioning with temperature control.

# Premium passenger area