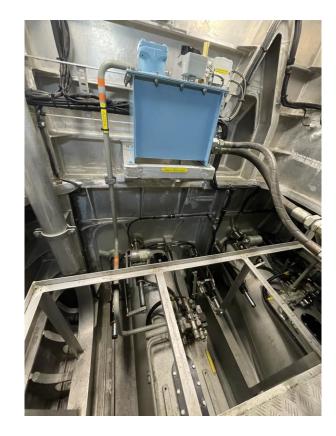

# **Engine room**

4x Caterpillar, type C32

2984 bkW @ 1600-1800 rpm

4x Reintjes gearboxes, type WLS 730

# **Propulsion**

4x KaMeWa waterjets, type A56II

± 28 knots max. at 26 tons deadweight