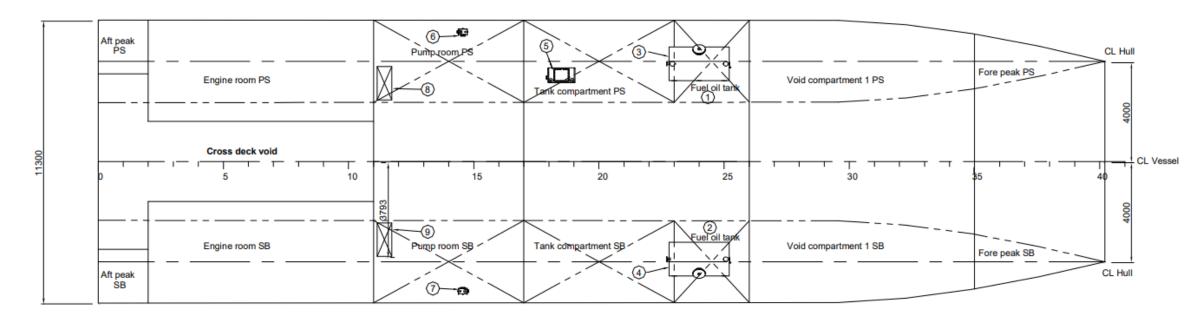

### Tank arrangement

Fuel oil 14.0 m<sup>3</sup>

Sewage 2.5 m<sup>3</sup>

Fresh water 2.5 m<sup>3</sup>

Bilge 0.3 m<sup>3</sup>