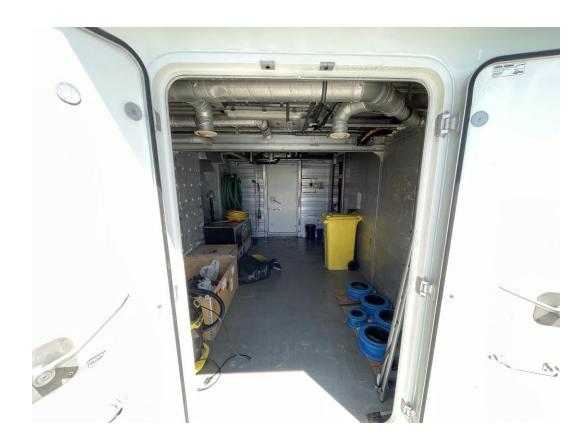

s for islands and remote areas. Our designs focus on passenger comfort, high operability and predictable maintenance.

The Damen Fast Ferry 4212 is a high-speed aluminium catamaran, designed for coastal operations aiming at high passenger comfort, low fuel consumption and low maintenance costs.



### General



Built 2018

Dimensions 42.20 x 11.60 x 3.80 mtrs

Draft 1.50 mtr

Material Aluminium both hull and

superstructure

Significant wave height 2.38 mtrs



### General



Vessel is equipped with two gangways.

One on main deck, one on top deck.

(the large gangway on the image is not part of the vessel)



### **General**







### Acces to the vessel







### Side view













### **Small RHIB at the side**







### **SB** side





# Top deck seats







### **Storage**





### **Bridge**



Navigation and communication equipment according to HSC Code 2000 and GMDSS A2, including: X-Band radar, S-Band radar, Gyro compass, ECDIS chart plotter, VDR

Bureau Veritas 1 №HULL №MACH High Speed Craft – CAT A Sea Area 2 №AUT-UMS IMO High Speed Craft Code 2000



# **Bridge**







### Premium passenger area



Seating capacity main deck

Seating capacity upper deck

Total passenger capacity

286

410

Crew capacity 5
Bar/kiosk on main deck and upper deck
Toilets 7x
Air-conditioning with temperature control.



# Premium passenger area







### Passenger area







### Passenger area







# **Engine room**



4x Caterpillar, type C32

2984 bkW @ 1600-1800 rpm

4x Reintjes gearboxes, type WLS 730

































### **Generator sets**



2x Ca