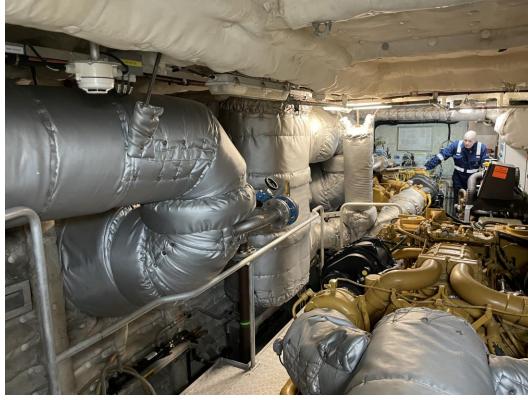

# **Engine room**

4x Caterpillar, type C32

2984 bkW @ 1600-1800 rpm

4x Reintjes gearboxes, type WLS 730

### **Generator sets**

2x Caterpillar, type C4.4

2x 86 ekW

400V / 230V AC, 3 phase, 50 Hz, 24V DC

# **Propulsion**

4x KaMeWa waterjets, type A56II

± 28 knots max. at 26 tons deadweight