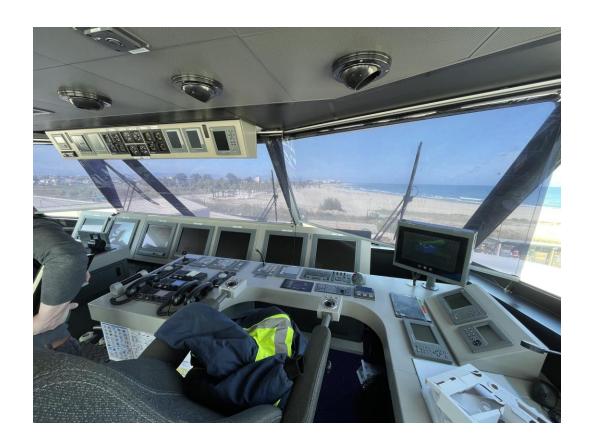

### **Bridge**

Navigation and communication equipment according to HSC Code 2000 and GMDSS A2, including: X-Band radar, S-Band radar, Gyro compass, ECDIS chart plotter, VDR

Bureau Veritas 1 №HULL №MACH High Speed Craft – CAT A Sea Area 2 №AUT-UMS IMO High Speed Craft Code 2000

# **Bridge**