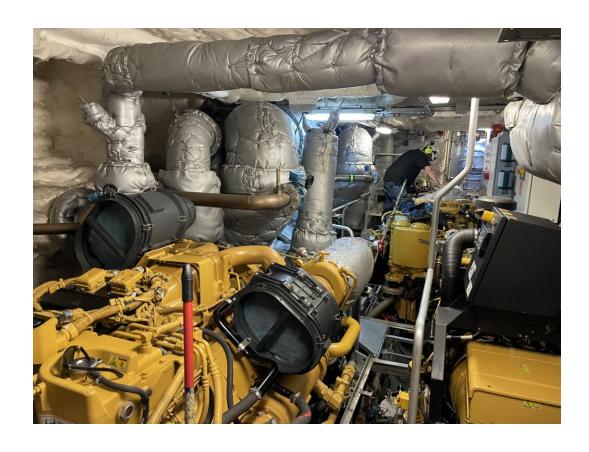

# **Engine room**

4x Caterpillar, type C32

2984 bkW @ 1600-1800 rpm

4x Reintjes gearboxes, type WLS 730

### **Generator sets**

2x Caterpillar, type C4.4

2x 86 ekW

400V / 230V AC, 3 phase, 50 Hz, 24V DC

# **Propulsion**

4x KaMeWa waterjets, type A56II

± 28 knots max. at 26 tons deadweight