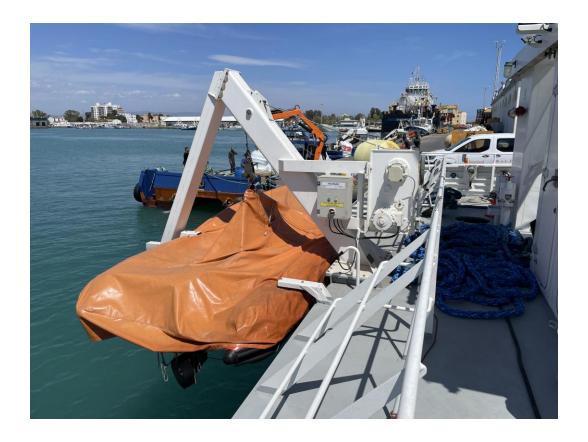

y of keeping connected, and that they function as genuine lifelines for islands and remote areas. Our designs focus on passenger comfort, high operability and predictable maintenance.

The Damen Fast Ferry 4212 is a high-speed aluminium catamaran, designed for coastal operations aiming at high passenger comfort, low fuel consumption and low maintenance costs.



### General



Built 2018

Dimensions 42.20 x 11.60 x 3.80 mtrs

Draft 1.50 mtr

Material Aluminium both hull and

superstructure

Significant wave height 2.38 mtrs



### General



Vessel is equipped with two gangways.

One on main deck, one on top deck.

(the large gangway on the image is not part of the vessel)



### **General**







### Acces to the vessel







### Side view













### **Small RHIB at the side**







### **SB** side





# Top deck seats







### **Storage**





### **Bridge**



Navigation and communication equipment according to HSC Code 2000 and GMDSS A2, including: X-Band radar, S-Band radar, Gyro compass, ECDIS chart plotter, VDR

Bureau Veritas 1 №HULL №MACH High Speed Craft – CAT A Sea Area 2 №AUT-UMS IMO High Speed Craft Code 2000



# **Bridge**







### Premium passenger area



Seating capacity main deck

Seating capacity upper deck

Total passenger capacity

286

410

Crew capacity 5
Bar/kiosk on main deck and upper deck
Toilets 7x
Air-conditioning with temperature control.



# Premium passenger area







### Passenger area







### Passenger area







# **Engine room**



4x Caterpillar, type C32

2984 bkW @ 1600-1800 rpm

4x Reintjes gearboxes, type WLS 73