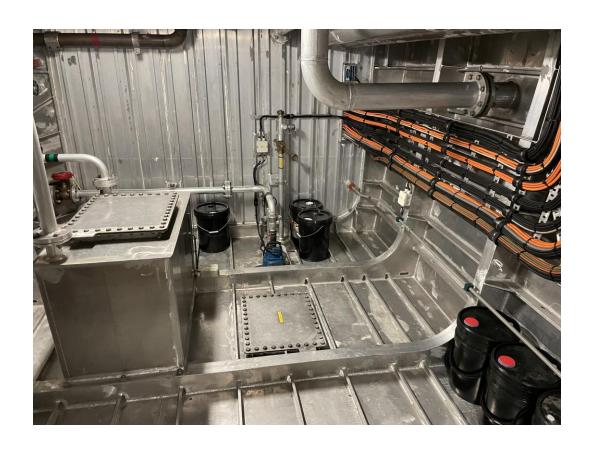

### Tank arrangement

Fuel oil 14.0 m<sup>3</sup>

Sewage 2.5 m<sup>3</sup>

Fresh water 2.5 m<sup>3</sup>

Bilge 0.3 m<sup>3</sup>