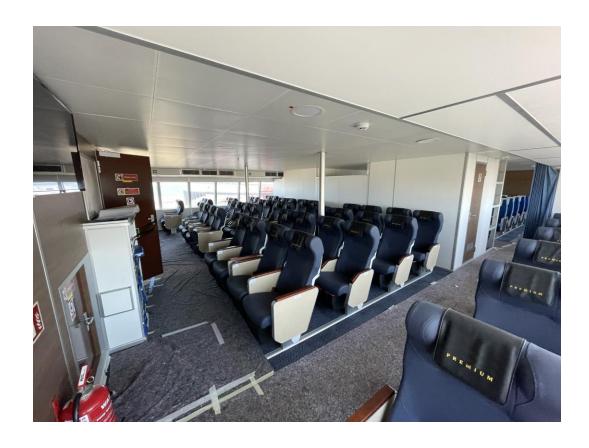

### Premium passenger area

Seating capacity main deck

Seating capacity upper deck

Total passenger capacity

286

410

Crew capacity 5
Bar/kiosk on main deck and upper deck
Toilets 7x
Air-conditioning with temperature control.

# Premium passenger area