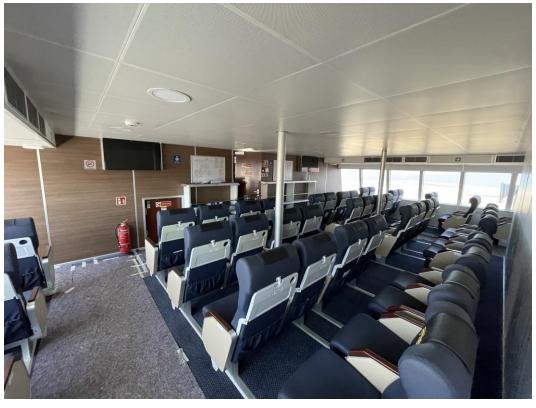

gway on the image is not part of the vessel)



### **General**







### Acces to the vessel







### Side view













### **Small RHIB at the side**







### **SB** side





# Top deck seats







### **Storage**





### **Bridge**



Navigation and communication equipment according to HSC Code 2000 and GMDSS A2, including: X-Band radar, S-Band radar, Gyro compass, ECDIS chart plotter, VDR

Bureau Veritas 1 №HULL №MACH High Speed Craft – CAT A Sea Area 2 №AUT-UMS IMO High Speed Craft Code 2000



# **Bridge**







### Premium passenger area



Seating capacity main deck

Seating capacity upper deck

Total passenger capacity

286

410

Crew capacity 5
Bar/kiosk on main deck and upper deck
Toilets 7x
Air-conditioning with temperature control.



# Premium passenger area







### Passenger area







### Passenger area







# **Engine room**



4x Caterpillar, type C32

2984 bkW @ 1600-1800 rpm

4x Reintjes gearboxes, type WLS 730

































### **Generator sets**



2x Caterpillar, type C4.4

2x 86 ekW

400V / 230V AC, 3 phase, 50 Hz, 24V DC



# **Propulsion**



4x KaMeWa waterjets, type A56II

± 28 knots max. at 26 tons deadweight



### Tank arrangement



Fuel oil 14.0 m<sup>3</sup>

Sewage 2.5 m<sup>3</sup>

Fresh water 2.5 m<sup>3</sup>

Bilge 0.3 m<sup>3</sup>



### Unique features

#### >>> High passenger comfort

A lot of attention has been paid to the spaces and seats on board, to ensure the passenger's comfort is at a high level. The journey should not only be safe but also a pleasure.

#### >>> We never compromise on