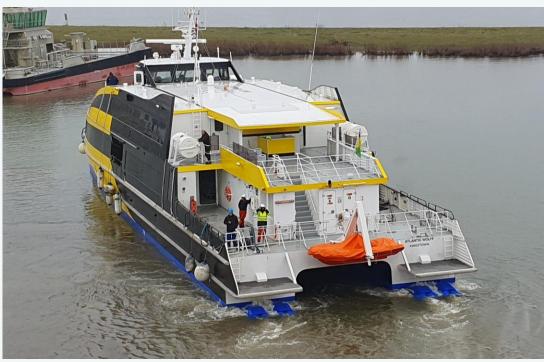

The Damen Fast Ferry 4212 is a high-speed aluminium catamaran, designed for coastal operations aiming at high passenger comfort, low fuel consumption and low maintenance costs.

### General

Built 2018

Dimensions 42.20 x 11.60 x 3.80 mtrs

Draft 1.50 mtr

Material Aluminium both hull and

superstructure

Significant wave height 2.38 mtrs