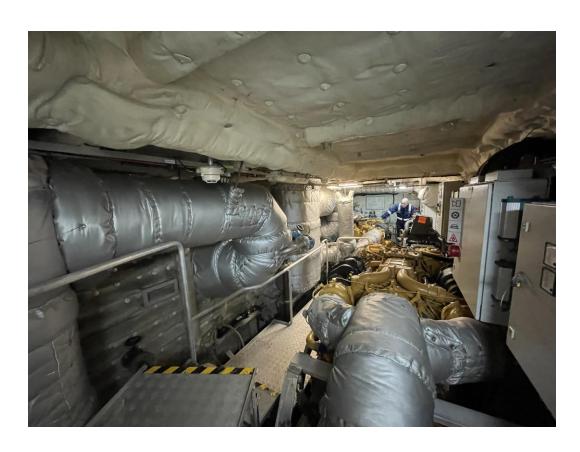

# **Engine room**

4x Caterpillar, type C32

2984 bkW @ 1600-1800 rpm

4x Reintjes gearboxes, type WLS 730