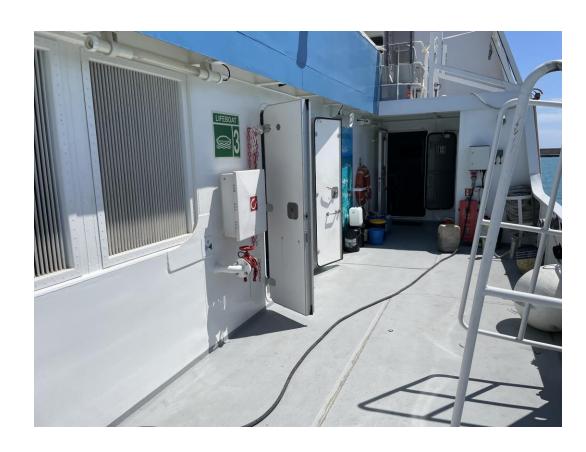

d, and that they function as genuine lifelines for islands and remote areas. Our designs focus on passenger comfort, high operability and predictable maintenance.

The Damen Fast Ferry 4212 is a high-speed aluminium catamaran, designed for coastal operations aiming at high passenger comfort, low fuel consumption and low maintenance costs.



### General



Built 2018

Dimensions 42.20 x 11.60 x 3.80 mtrs

Draft 1.50 mtr

Material Aluminium both hull and

superstructure

Significant wave height 2.38 mtrs



### General



Vessel is equipped with two gangways.

One on main deck, one on top deck.

(the large gangway on the image is not part of the vessel)



### **General**







### Acces to the vessel







### Side view













### **Small RHIB at the side**







### **SB** side





# Top deck seats







### **Storage**





### **Bridge**



Navigation and communication equipment according to HSC Code 2000 and GMDSS A2, including: X-Band radar, S-Band radar, Gyro compass, ECDIS chart plotter, VDR

Bureau Veritas 1 №HULL №MACH High Speed Craft – CAT A Sea Area 2 №AUT-UMS IMO High Speed Craft Code 2000



# **Bridge**







### Premium passenger area



Seating capacity main deck

Seating capacity upper deck

Total passenger capacity

286

410

Crew capacity 5
Bar/kiosk on main deck and upper deck
Toilets 7x
Air-conditioning with temperature control.



# Premium passenger area







### Passenger area







### Passenger area







# **Engine room**



4x Caterpillar, type C32

2984 bkW @ 1600-1800 rpm

4x Reintjes gearboxes, type WLS 730