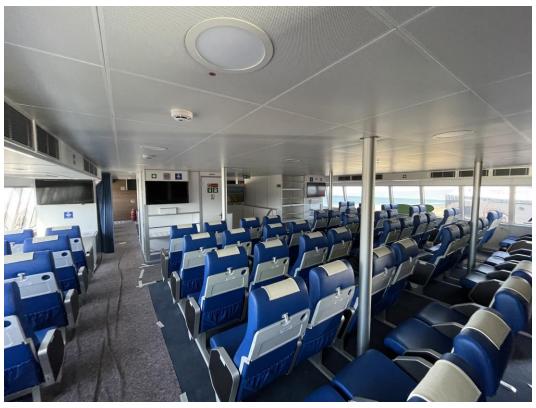

### Premium passenger area

Seating capacity main deck

Seating capacity upper deck

Total passenger capacity

286

410

Crew capacity 5
Bar/kiosk on main deck and upper deck
Toilets 7x
Air-conditioning with temperature control.

### Passenger area