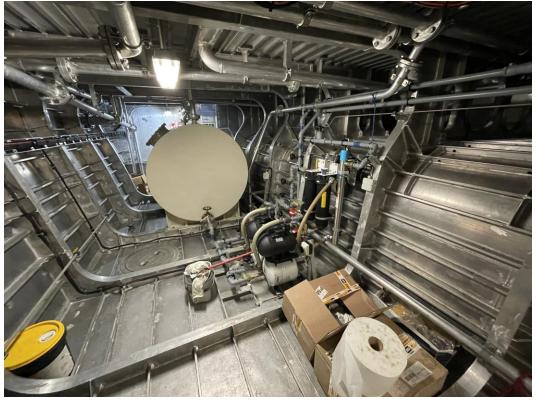

# **Engine room**

4x Caterpillar, type C32

2984 bkW @ 1600-1800 rpm

4x Reintjes gearboxes, type WLS 730