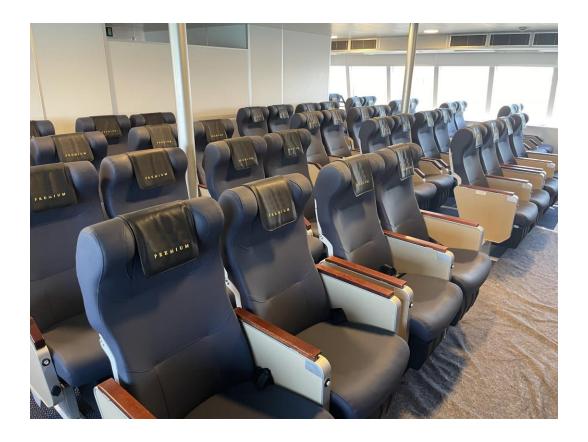

### Premium passenger area

Seating capacity main deck

Seating capacity upper deck

Total passenger capacity

286

410

Crew capacity 5
Bar/kiosk on main deck and upper deck
Toilets 7x
Air-conditioning with temperature control.

# Premium passenger area