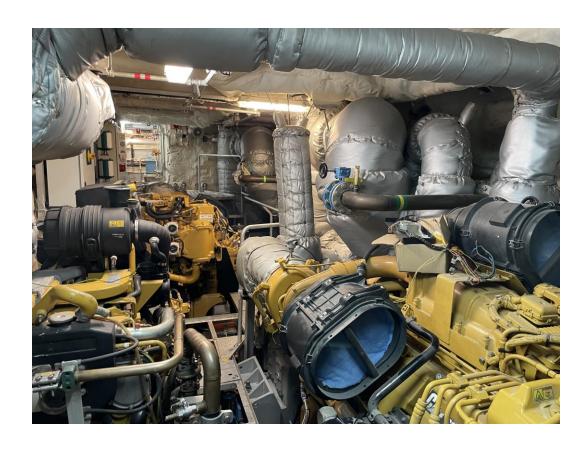

# **Engine room**

4x Caterpillar, type C32

2984 bkW @ 1600-1800 rpm

4x Reintjes gearboxes, type WLS 730

### **Generator sets**

2x Caterpillar, type C4.4

2x 86 ekW

400V / 230V AC, 3 phase, 50 Hz, 24V DC

# **Propulsion**

4x KaMeWa waterjets, type A56II

± 28 knots max. at 26 tons deadweight