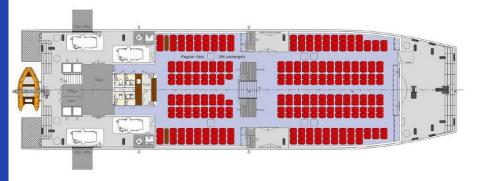

### Premium passenger area

Seating capacity main deck

Seating capacity upper deck

Total passenger capacity

286

410

Crew capacity 5
Bar/kiosk on main deck and upper deck
Toilets 7x
Air-conditioning with temperature control.