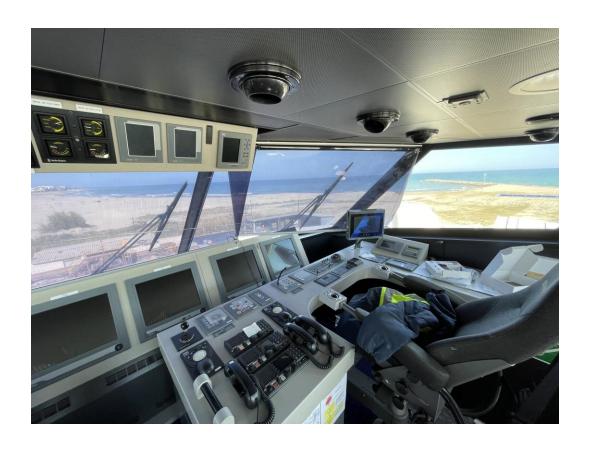

### **Bridge**

Navigation and communication equipment according to HSC Code 2000 and GMDSS A2, including: X-Band radar, S-Band radar, Gyro compass, ECDIS chart plotter, VDR

Bureau Veritas 1 №HULL №MACH High Speed Craft – CAT A Sea Area 2 №AUT-UMS IMO High Speed Craft Code 2000

# **Bridge**