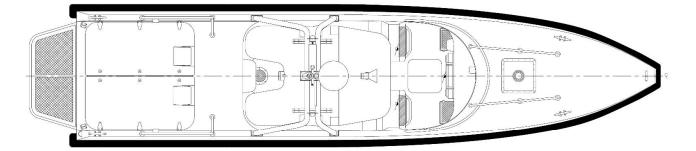

#### ELECTRICAL EQUIPMENT 12V DC

2x

Network Battery sets

DECK LAY-OUT Anchor equipment Fendering Seating

### SHIP SYSTEMS

Steering General service pump Fire extinguishing

1x 4.5 kg Fortress Resilient elastomer covered foam fender Shock absorbing saddle seats

Hand hydraulic, power assisted 1x electrically driven Fixed aerosol fire-fighting system in engine room