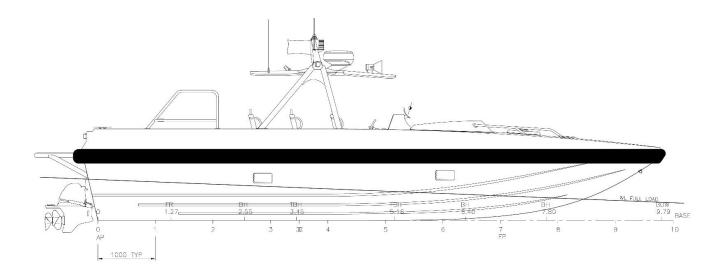

#### DIMENSIONS

Length overall Beam overall Draught (drives up/down) Crew (Special) personnel

TANK CAPACITIES Fuel oil

#### PERFORMANCES

Speed Range at max speed

## PROPULSION SYSTEM

Main engines Total Power Gearboxes Sterndrives Propellers