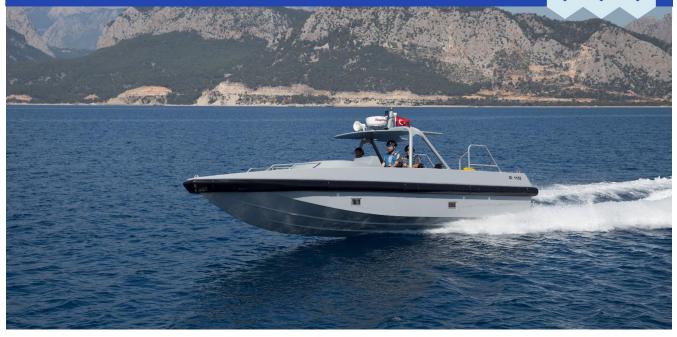

# PICTURE OF SIMILAR VESSEL

# GENERAL

Hull material **Basic functions**  E-glass & carbon reinforced epoxy Anti-smuggling interceptor duties, Marine patrol and surveillance in territorial seas, Maritime law enforcement operations, Special forces operations, Rapid response actions, Supporting offshore and fast patrol vessels during operations