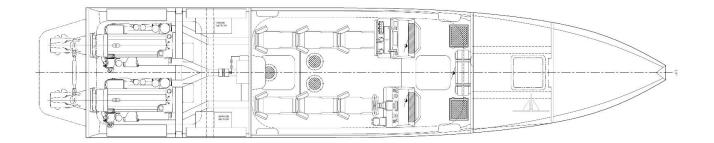

## PROPULSION SYSTEM

Main engines Total Power Gearboxes Sterndrives Propellers

# 2x Volvo D6-370 544 bkW Integrated in Volvo sterndrive 2x Volvo DPR

2x Stainless steel, counter rotating