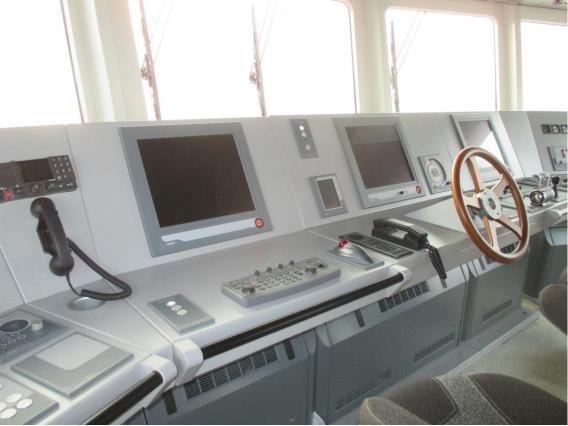

Radar, magnetic compass, gyro compass, GPS, echo sounder,

autopilot, AIS, speedlog.

Class Bureau Veritas I ∗Hull ∗Mach ∗AUT-UMS, Special Service/Landing

Craft, Coastal Area

Remark She was built under license from a prefabricated shipbuilding kit