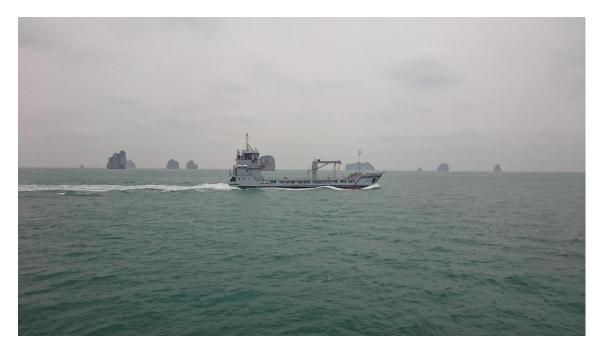

#### **RORO VESSEL**

This new and unused stock Damen RoRo vessel/ landing craft is perfectly suited for disaster-relief duties, and is available on very short notice at our yard in the Caribbean. Vessel is a very high-quality build.

Type DAMEN RORO 5612

Built New

Dimensions 57.27 x 12.00 x 3.90 mtrs

Draft 2.75 mtrs max. Deadweight 725 tons max.

Tank capacities Fuel oil 85.6 m³
Cargo fuel oil 225.7 m³

Cargo fresh water 201.5 m³
Fresh water (domestic) 16.2 m³
Lub oil (clean) 1.4 m³
Lub oil (dirty) 1.8 m³
Sewage 5.5 m³
Bilge water 5.5 m³