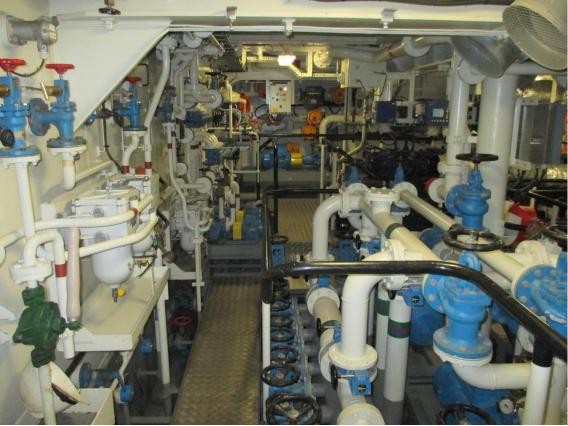

1x Caterpillar C4.4 NA, 440 V, 187 kVA, 60 Hz

Bow thruster Veth, type VT-150, 150 kW
Aux. equipment Bilge pumps 2x 50 m³/hr at 5.0 bar

Bilge water separator Facet 0.5 m<sup>3</sup>/hr Fuel oil separator Alfa Laval MAB 104

Sewage treatment 2x Hamann HL-cont plus - SLIM

Fuel oil cargo pump 75 m<sup>3</sup>/hr at 4.8 bar Fresh water cargo pump 75 m<sup>3</sup>/hr at 4.8 bar

Deck equipment Anchor winches 3x DMT, 10 m/min.

Deck crane 14 tons at 19.50 mtrs