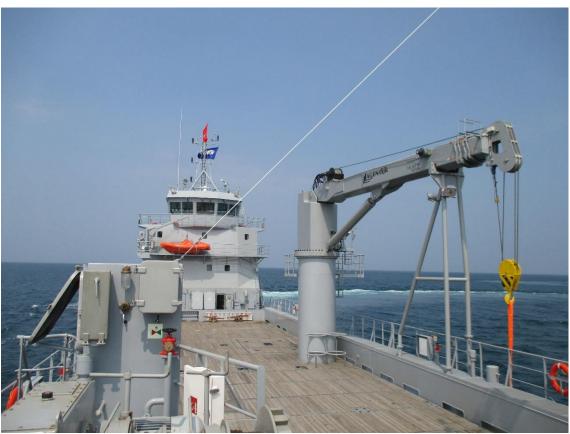

#### **RORO VESSEL**

This new and unused stock Damen RoRo vessel/ landing craft is perfectly suited for disaster-relief duties, and is available on very short notice at our yard in the Caribbean. Vessel is a very high-quality build.

Sewage treatment 2x Hamann HL-cont plus - SLIM

Fuel oil cargo pump 75 m<sup>3</sup>/hr at 4.8 bar Fresh water cargo pump 75 m<sup>3</sup>/hr at 4.8 bar

Deck equipment Anchor winches 3x DMT, 10 m/min.

Deck crane 14 tons at 19.50 mtrs

Capstan 3 tons, 15 m/min.

Accommodation For 16 crew, fitted with one captain's cabin, one single officers cabin

and seven double crew cabins, galley/mess and wheelhouse.

Nav./comm. equipment Communication equipment according to GMDSS A3.