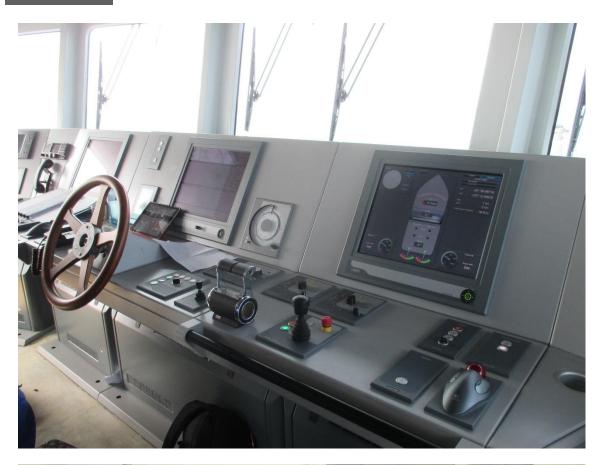

Radar, magnetic compass, gyro compass, GPS, echo sounder,

autopilot, AIS, speedlog.

Class Bureau Veritas I ∗Hull ∗Mach ∗AUT-UMS, Special Service/Landing

Craft, Coastal Area

Remark She was built under license from a prefabricated shipbuilding kit