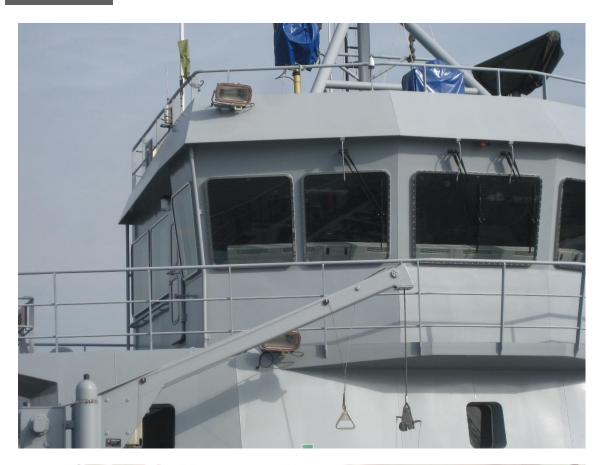

Capstan 3 tons, 15 m/min.

Accommodation For 16 crew, fitted with one captain's cabin, one single officers cabin

and seven double crew cabins, galley/mess and wheelhouse.

Nav./comm. equipment Communication equipment according to GMDSS A3.

Radar, magnetic compass, gyro compass, GPS, echo sounder,

autopilot, AIS, speedlog.

Class Bureau Veritas I ∗Hull ∗Mach ∗AUT-UMS, Special Service/Landing

Craft, Coastal Area

Remark She was built under license from a prefabricated shipbuilding kit