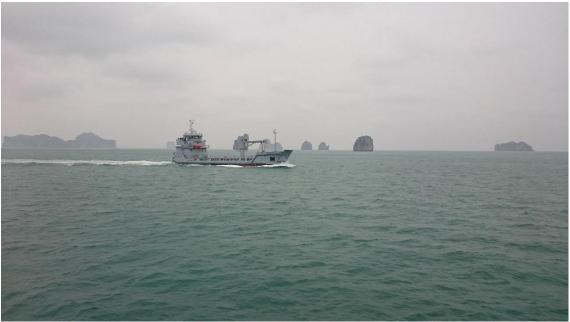

#### **RORO VESSEL**

This new and unused stock Damen RoRo vessel/ landing craft is perfectly suited for disaster-relief duties, and is available on very short notice at our yard in the Caribbean. Vessel is a very high-quality build.

Type DAMEN RORO 5612

Built New

Dimensions 57.27 x 12.00 x 3.90 mtrs

Draft 2.75 mtrs max. Deadweight 725 tons max.

Tank capacities Fuel oil 85.6 m³
Cargo fuel oil 225.7 m³

Cargo fresh water 201.5 m³
Fresh water (domestic) 16.2 m³
Lub oil (clean) 1.4 m³
Lub oil (dirty) 1.8 m³
Sewage 5.5 m³
Bilge water 5.5 m³