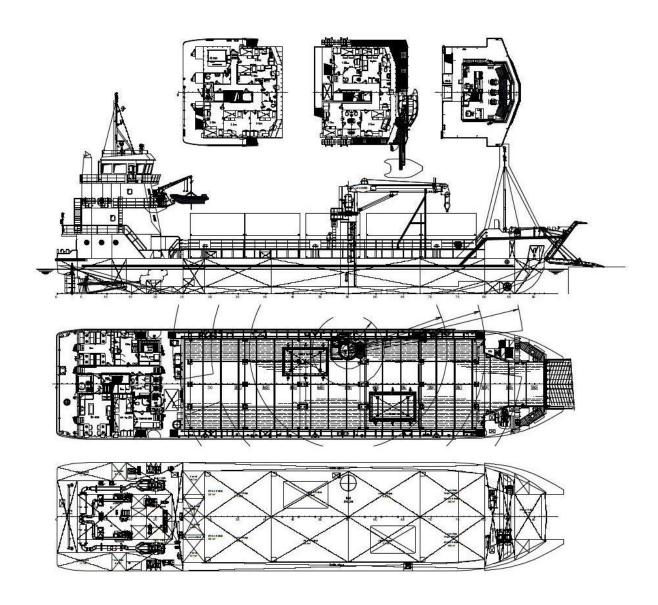

Type DAMEN RORO 5612

Built New

Dimensions 57.27 x 12.00 x 3.90 mtrs

Draft 2.75 mtrs max. Deadweight 725 tons max.

Tank capacities Fuel oil 85.6 m³
Cargo fuel oil 225.7 m³

Cargo fresh water 201.5 m³
Fresh water (domestic) 16.2 m³
Lub oil (clean) 1.4 m³
Lub oil (dirty) 1.8 m³
Sewage 5.5 m³
Bilge water 5.5 m³

Capstan 3 tons, 15 m/min.

Accommodation For 16 crew, fitted with one captain's cabin, one single officers cabin

and seven double crew cabins, galley/mess and wheelhouse.

Nav./comm. equipment Communication equipment according to GMDSS A3.

Radar, magnetic compass, gyro compass, GPS, echo sounder,

autopilot, AIS, speedlog.

Class Bureau Veritas I ∗Hull ∗Mach ∗AUT-UMS, Special Service/Landing

Craft, Coastal Area

Remark She was built under license from a prefabricated shipbuilding kit