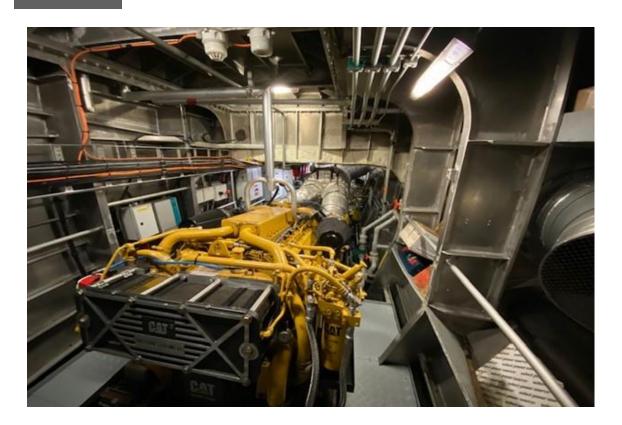

Type DAMEN Fast Crew Supplier 2610

Built 2016, the Netherlands Dimensions 23.98 x 10.27 x 2.90 mtrs

Draft 1.75 mtrs

Hull material Aluminium, both hull and superstructure

Propulsion 2x Fixed pitch propellers
Main engines 2x Caterpillar, type C32 TTA

Output 2410 hp total

Gearboxes 2x Reintjes, type ZW VS 440/1 with PTO

Max speed 24 knots

Consumption ± 0.430 m<sup>3</sup> at maximum speed

Cruising speed 20 knots

Consumption  $\pm 0.300 \text{ m}^3$  at cruising speed