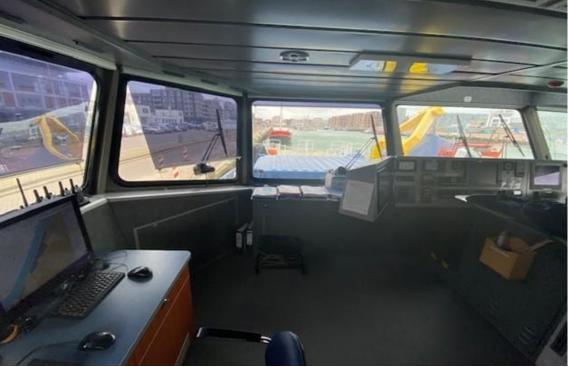

#### **DAMEN FAST CREW SUPPLIER 2610**

Multipurpose Damen Fast Crew Supplier 2610, fully classed for 12 pax transport, and in addition fitted out as safety stand-by/guard vessel with a davit, chase boat and water maker. This CTV has been kept in very good condition and is immediately available.

Nav./comm. equipment According to GMDSS Area 3

Class Lloyd's Register №100A1, SSC Workboat Catamaran HSC, G3

₩LMC