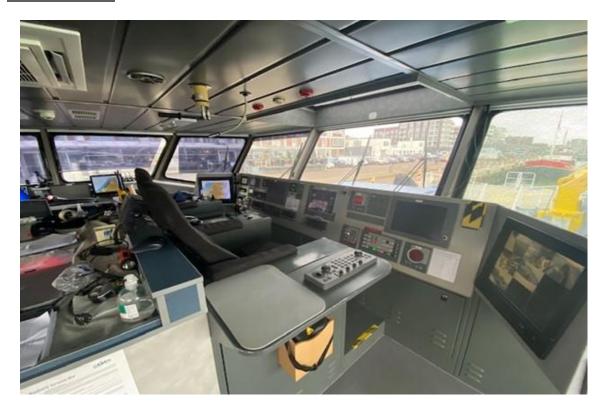

#### **DAMEN FAST CREW SUPPLIER 2610**

Multipurpose Damen Fast Crew Supplier 2610, fully classed for 12 pax transport, and in addition fitted out as safety stand-by/guard vessel with a davit, chase boat and water maker. This CTV has been kept in very good condition and is immediately available.

Nav./comm. equipment According to GMDSS Area 3

Class Lloyd's Register №100A1, SSC Workboat Catamaran HSC, G3

₩LMC