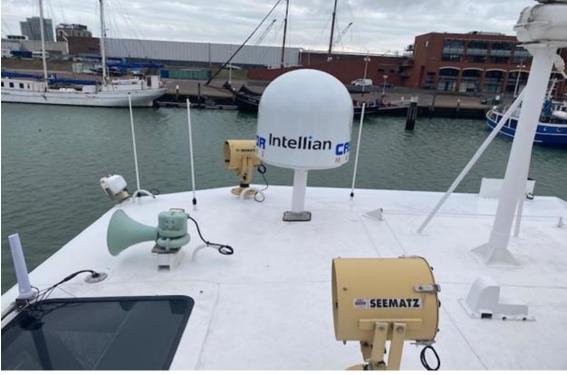

Nav./comm. equipment According to GMDSS Area 3

Class Lloyd's Register №100A1, SSC Workboat Catamaran HSC, G3

₩LMC