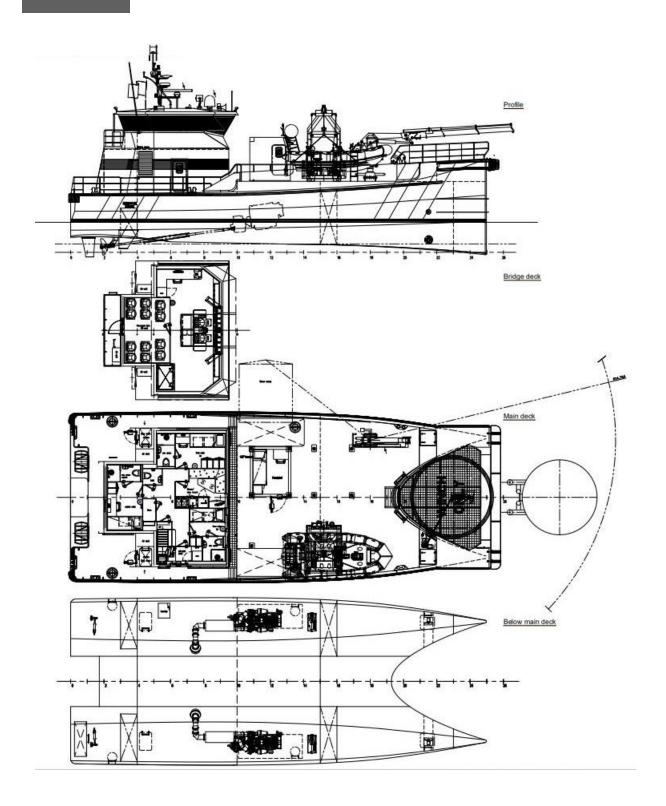

#### **DAMEN FAST CREW SUPPLIER 2610**

Multipurpose Damen Fast Crew Supplier 2610, fully classed for 12 pax transport, and in addition fitted out as safety stand-by/guard vessel with a davit, chase boat and water maker. This CTV has been kept in very good condition and is immediately available.

Type DAMEN Fast Crew Supplier 2610

Built 2016, the Netherlands Dimensions 23.98 x 10.27 x 2.90 mtrs

Draft 1.75 mtrs

Hull material Aluminium, both hull and superstructure

Propulsion 2x Fixed pitch propellers
Main engines 2x Caterpillar, type C32 TTA

Economic speed 16 knots

Free deck area

Deck cargo capacity

Consumption ± 0.165 m<sup>3</sup> at economic speed

Type of fuel MGO low Sulpher
Range 1210 nm at max speed
Tonnage GRT 180.51 / NRT 144.41

Deck equipment Heila deck crane 10/3S, capacity:

3.6 ts at 2.74 m 0.8 ts at 10.36 m

Davit

Chase boat 90 m<sup>2</sup> 15 tonnes

Container capacity

Deck strength

Helicopter Winch Zone

3x 10 ft or 1x 20 ft
1.5 tonnes/m²
2x 1000W

Rescue Zones 5 mtrs diameter on fore deck
Hospital facility On both sides of the vessel
Generators 2x Caterpillar, type C2.2
Output 2x 22.5 kW, 28 kVA