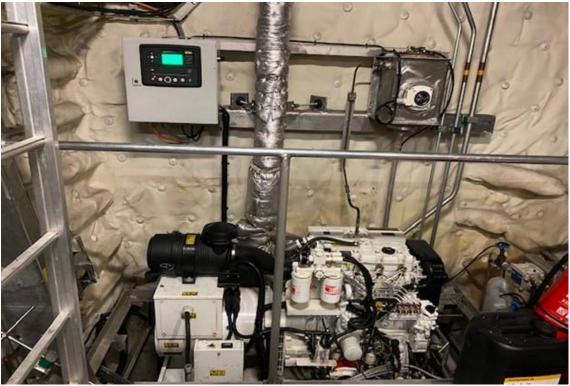

3.6 ts at 2.74 m 0.8 ts at 10.36 m

Davit

Chase boat 90 m<sup>2</sup> 15 tonnes

Container capacity

Deck strength

Helicopter Winch Zone

3x 10 ft or 1x 20 ft
1.5 tonnes/m²
2x 1000W

Rescue Zones 5 mtrs diameter on fore deck
Hospital facility On both sides of the vessel
Generators 2x Caterpillar, type C2.2
Output 2x 22.5 kW, 28 kVA