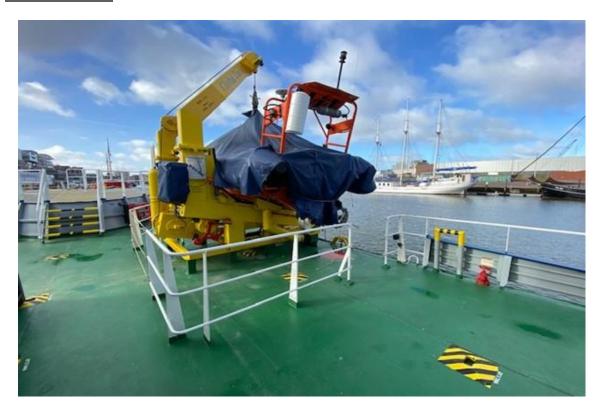

#### **DAMEN FAST CREW SUPPLIER 2610**

Multipurpose Damen Fast Crew Supplier 2610, fully classed for 12 pax transport, and in addition fitted out as safety stand-by/guard vessel with a davit, chase boat and water maker. This CTV has been kept in very good condition and is immediately available.

3.6 ts at 2.74 m 0.8 ts at 10.36 m

Davit

Chase boat 90 m<sup>2</sup> 15 tonnes

Container capacity

Deck strength

Helicopter Winch Zone

3x 10 ft or 1x 20 ft
1.5 tonnes/m²
2x 1000W

Rescue Zones 5 mtrs diameter on fore deck
Hospital facility On both sides of the vessel
Generators 2x Caterpillar, type C2.2
Output 2x 22.5 kW, 28 kVA