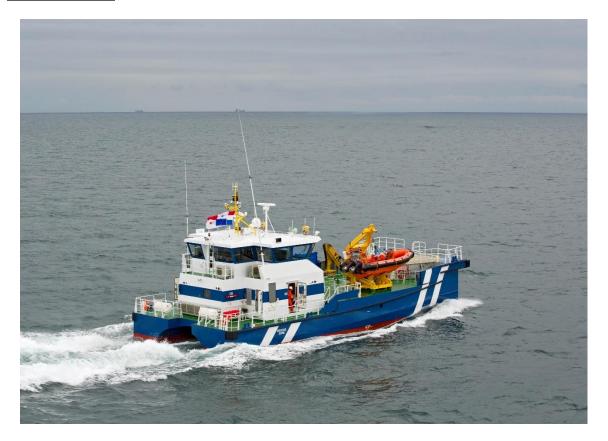

#### **DAMEN FAST CREW SUPPLIER 2610**

Multipurpose Damen Fast Crew Supplier 2610, fully classed for 12 pax transport, and in addition fitted out as safety stand-by/guard vessel with a davit, chase boat and water maker. This CTV has been kept in very good condition and is immediately available.

Type DAMEN Fast Crew Supplier 2610

Built 2016, the Netherlands Dimensions 23.98 x 10.27 x 2.90 mtrs

Draft 1.75 mtrs

Hull material Aluminium, both hull and superstructure

Propulsion 2x Fixed pitch propellers
Main engines 2x Caterpillar, type C32 TTA