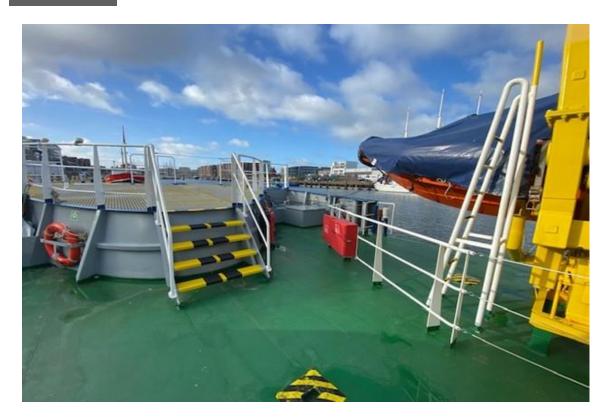

#### **DAMEN FAST CREW SUPPLIER 2610**

Multipurpose Damen Fast Crew Supplier 2610, fully classed for 12 pax transport, and in addition fitted out as safety stand-by/guard vessel with a davit, chase boat and water maker. This CTV has been kept in very good condition and is immediately available.

3.6 ts at 2.74 m 0.8 ts at 10.36 m

Davit

Chase boat 90 m<sup>2</sup> 15 tonnes

Container capacity

Deck strength

Helicopter Winch Zone

3x 10 ft or 1x 20 ft
1.5 tonnes/m²
2x 1000W

Rescue Zones 5 mtrs diameter on fore deck
Hospital facility On both sides of the vessel
Generators 2x Caterpillar, type C2.2
Output 2x 22.5 kW, 28 kVA