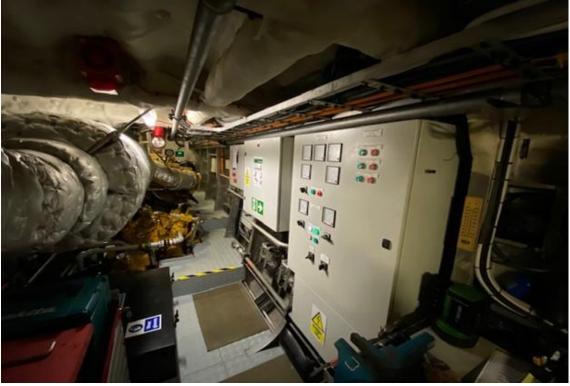

3.6 ts at 2.74 m 0.8 ts at 10.36 m

Davit

Chase boat 90 m<sup>2</sup> 15 tonnes

Container capacity

Deck strength

Helicopter Winch Zone

3x 10 ft or 1x 20 ft
1.5 tonnes/m²
2x 1000W

Rescue Zones 5 mtrs diameter on fore deck
Hospital facility On both sides of the vessel
Generators 2x Caterpillar, type C2.2
Output 2x 22.5 kW, 28 kVA

Bow thrusters 2x Hydrosta, Sider 80/100, each 50 kW, hydraulically driven

Steering gear
Tank capacities
Twin rudders with Sperry steering gear
Fuel oil
Fresh water
Fuel oil trim tank

8.0 m<sup>3</sup>

Crew accommodation 6 berths in 3 cabins Passenger capacity Seats for 12 persons