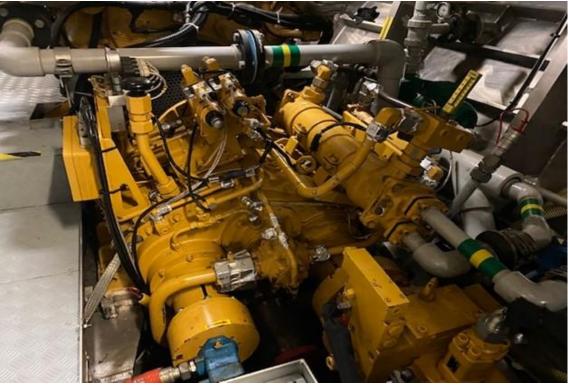

Output 2410 hp total

Gearboxes 2x Reintjes, type ZW VS 440/1 with PTO

Max speed 24 knots

Consumption ± 0.430 m<sup>3</sup> at maximum speed

Cruising speed 20 knots

Consumption  $\pm 0.300 \text{ m}^3$  at cruising speed