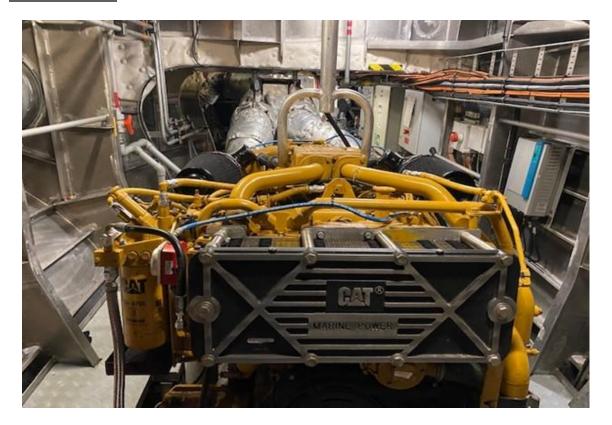

Type DAMEN Fast Crew Supplier 2610

Built 2016, the Netherlands Dimensions 23.98 x 10.27 x 2.90 mtrs

Draft 1.75 mtrs

Hull material Aluminium, both hull and superstructure

Propulsion 2x Fixed pitch propellers
Main engines 2x Caterpillar, type C32 TTA

Output 2410 hp total

Gearboxes 2x Reintjes, type ZW VS 440/1 with PTO

Max speed 24 knots

Consumption ± 0.430 m<sup>3</sup> at maximum speed

Cruising speed 20 knots

Consumption  $\pm 0.300 \text{ m}^3$  at cruising speed