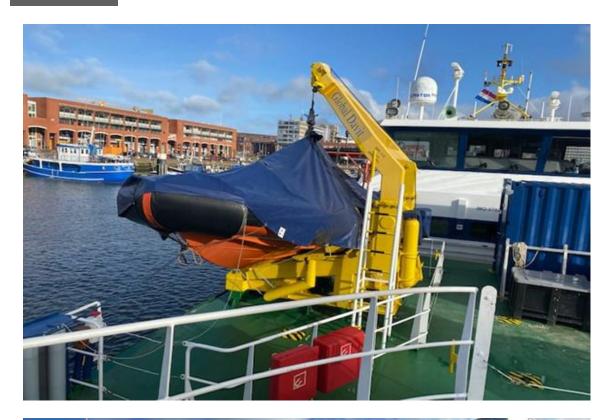

3.6 ts at 2.74 m 0.8 ts at 10.36 m

Davit

Chase boat 90 m<sup>2</sup> 15 tonnes

Container capacity

Deck strength

Helicopter Winch Zone

3x 10 ft or 1x 20 ft
1.5 tonnes/m²
2x 1000W

Rescue Zones 5 mtrs diameter on fore deck
Hospital facility On both sides of the vessel
Generators 2x Caterpillar, type C2.2
Output 2x 22.5 kW, 28 kVA