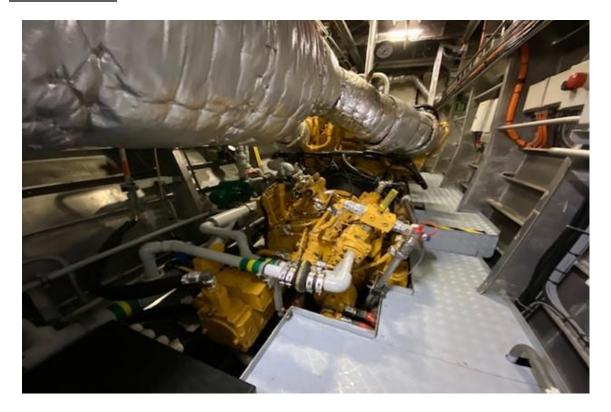

Type DAMEN Fast Crew Supplier 2610

Built 2016, the Netherlands Dimensions 23.98 x 10.27 x 2.90 mtrs

Draft 1.75 mtrs

Hull material Aluminium, both hull and superstructure

Propulsion 2x Fixed pitch propellers
Main engines 2x Caterpillar, type C32 TTA

Output 2410 hp total

Gearboxes 2x Reintjes, type ZW VS 440/1 with PTO

Max speed 24 knots

Consumption ± 0.430 m<sup>3</sup> at maximum speed

Cruising speed 20 knots

Consumption  $\pm 0.300 \text{ m}^3$  at cruising speed