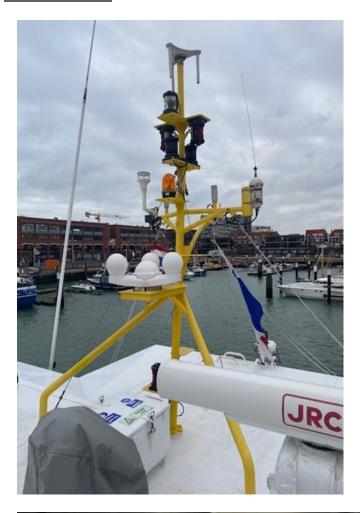

Nav./comm. equipment According to GMDSS Area 3

Class Lloyd's Register №100A1, SSC Workboat Catamaran HSC, G3

₩LMC