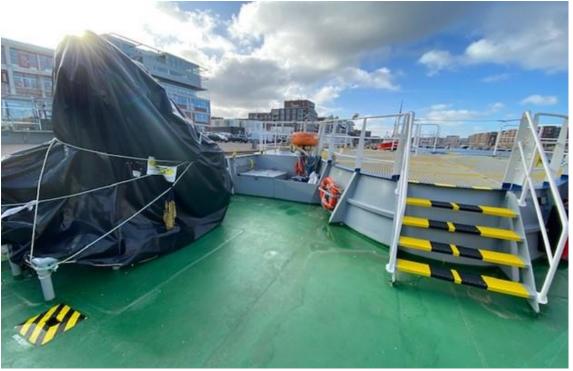

#### **DAMEN FAST CREW SUPPLIER 2610**

Multipurpose Damen Fast Crew Supplier 2610, fully classed for 12 pax transport, and in addition fitted out as safety stand-by/guard vessel with a davit, chase boat and water maker. This CTV has been kept in very good condition and is immediately available.

3.6 ts at 2.74 m 0.8 ts at 10.36 m

Davit

Chase boat 90 m<sup>2</sup> 15 tonnes

Container capacity

Deck strength

Helicopter Winch Zone

3x 10 ft or 1x 20 ft
1.5 tonnes/m²
2x 1000W

Rescue Zones 5 mtrs diameter on fore deck
Hospital facility On both sides of the vessel
Generators 2x Caterpillar, type C2.2
Output 2x 22.5 kW, 28 kVA