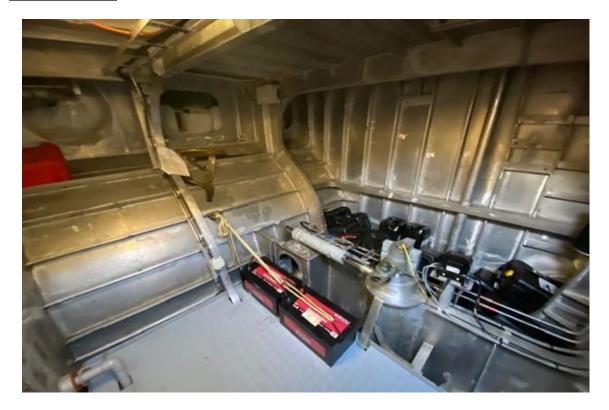

3.6 ts at 2.74 m 0.8 ts at 10.36 m

Davit

Chase boat 90 m<sup>2</sup> 15 tonnes

Container capacity

Deck strength

Helicopter Winch Zone

3x 10 ft or 1x 20 ft
1.5 tonnes/m²
2x 1000W

Rescue Zones 5 mtrs diameter on fore deck
Hospital facility On both sides of the vessel
Generators 2x Caterpillar, type C2.2
Output 2x 22.5 kW, 28 kVA

Bow thrusters 2x Hydrosta, Sider 80/100, each 50 kW, hydraulically driven

Steering gear
Tank capacities
Twin rudders with Sperry steering gear
Fuel oil
Fresh water
Fuel oil trim tank

8.0 m<sup>3</sup>

Crew accommodation 6 berths in 3 cabins Passenger capacity Seats for 12 persons