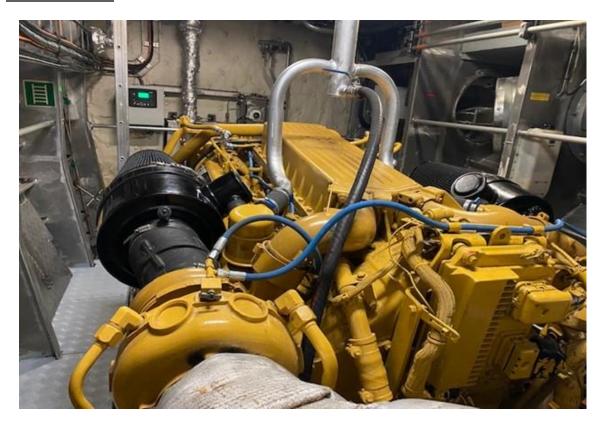

Type DAMEN Fast Crew Supplier 2610

Built 2016, the Netherlands Dimensions 23.98 x 10.27 x 2.90 mtrs

Draft 1.75 mtrs

Hull material Aluminium, both hull and superstructure

Propulsion 2x Fixed pitch propellers
Main engines 2x Caterpillar, type C32 TTA

Output 2410 hp total

Gearboxes 2x Reintjes, type ZW VS 440/1 with PTO

Max speed 24 knots

Consumption ± 0.430 m<sup>3</sup> at maximum speed

Cruising speed 20 knots

Consumption  $\pm 0.300 \text{ m}^3$  at cruising speed