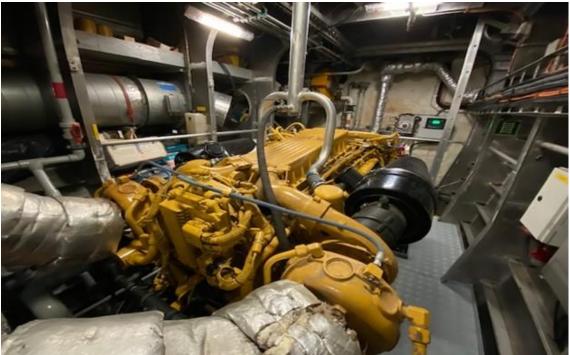

Type DAMEN Fast Crew Supplier 2610

Built 2016, the Netherlands Dimensions 23.98 x 10.27 x 2.90 mtrs

Draft 1.75 mtrs

Hull material Aluminium, both hull and superstructure

Propulsion 2x Fixed pitch propellers
Main engines 2x Caterpillar, type C32 TTA

Output 2410 hp total

Gearboxes 2x Reintjes, type ZW VS 440/1 with PTO

Max speed 24 knots

Consumption ± 0.430 m<sup>3</sup> at maximum speed

Cruising speed 20 knots

Consumption  $\pm 0.300 \text{ m}^3$  at cruising speed