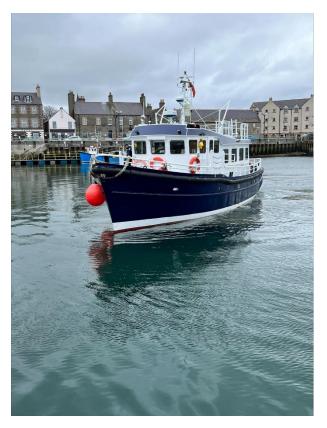

#### **PASSENGER VESSEL**

A classic passenger vessel with seating for 40 passengers, always maintained according to class.

Type Passenger vessel

Built 1973

Dimensions 15.24 x 4.90 m

Draft 1.50 m
Hull material Carbon steel
Tonnage GRT 32.88
Propulsion Single screw

Main engine Gardner, type 6LX, 6 cyl.

Output 126 hp Speed 8.5 knots

Steering equipment 1x engine driven, 2x manual Generator Cummins, 16 kW, 240 V

Steering gear Hydraulic

Tank capacities Fuel oil 1.80 m³ Fresh water 0.25 m³

Passenger capacity Max. 40

Nav./comm. equipment As per class regulations

Class MCA VI(A)/VI UK MCA Passenger ship 40 passengers 3 crew

MCA workboat code 12 passengers 3 crew

Remark Vessel is in good operational condition, maintained according to

class.

<sup>©</sup> Damen Trading & Chartering (DT&C). Unauthorized use and/or duplication of this material without express and written permission from DT&C is strictly prohibited. Excerpts and links may be used, provided that full and clear credit is given to DT&C with appropriate and specific direction to the original content.