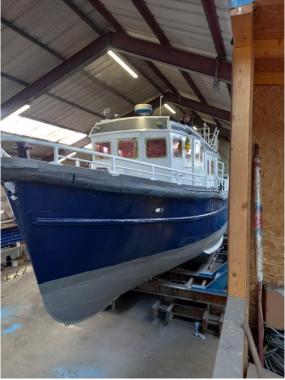

#### **PASSENGER VESSEL**

A classic passenger vessel with seating for 40 passengers, always maintained according to class.

Type Passenger vessel

Built 1973

Dimensions 15.24 x 4.90 m

Draft 1.50 m
Hull material Carbon steel
Tonnage GRT 32.88
Propulsion Single screw