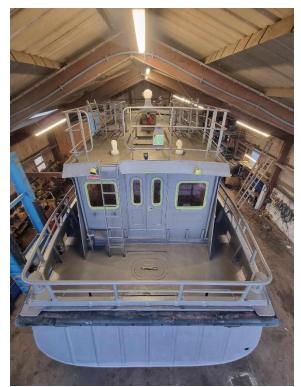

#### **PASSENGER VESSEL**

A classic passenger vessel with seating for 40 passengers, always maintained according to class.

Type Passenger vessel

Built 1973

Dimensions 15.24 x 4.90 m

Draft 1.50 m
Hull material Carbon steel
Tonnage GRT 32.88
Propulsion Single screw

Passenger capacity Max. 40

Nav./comm. equipment As per class regulations

Class MCA VI(A)/VI UK MCA Passenger ship 40 passengers 3 crew

MCA workboat code 12 passengers 3 crew

Remark Vessel is in good operational condition, maintained according to