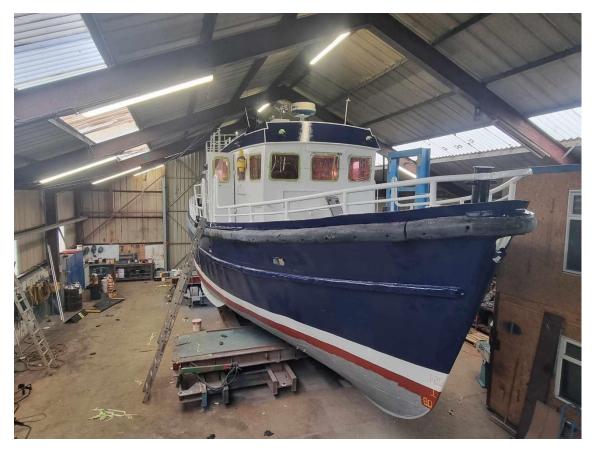

#### **PASSENGER VESSEL**

A classic passenger vessel with seating for 40 passengers, always maintained according to class.

Type Passenger vessel

Built 1973

Dimensions 15.24 x 4.90 m

Draft 1.50 m
Hull material Carbon steel
Tonnage GRT 32.88
Propulsion Single screw