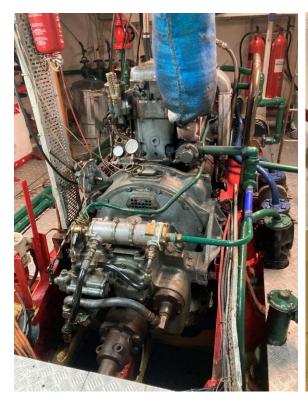

Main engine Gardner, type 6LX, 6 cyl.

Output 126 hp Speed 8.5 knots

Steering equipment 1x engine driven, 2x manual Generator Cummins, 16 kW, 240 V

Steering gear Hydraulic

Tank capacities Fuel oil 1.80 m³ Fresh water 0.25 m³