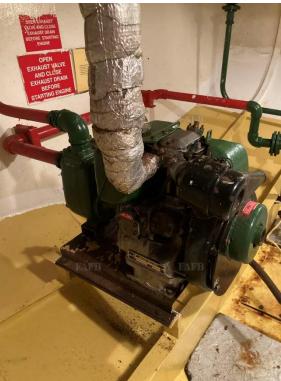

Main engine Gardner, type 6LX, 6 cyl.

Output 126 hp Speed 8.5 knots

Steering equipment 1x engine driven, 2x manual Generator Cummins, 16 kW, 240 V

Steering gear Hydraulic

Tank capacities Fuel oil 1.80 m³ Fresh water 0.25 m³