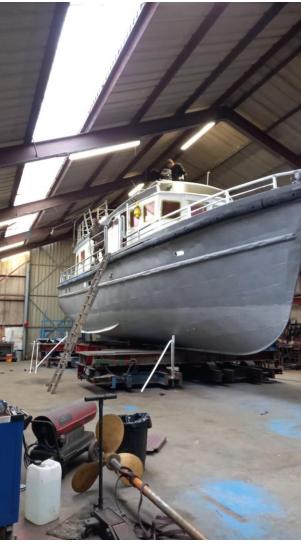

#### **PASSENGER VESSEL**

A classic passenger vessel with seating for 40 passengers, always maintained according to class.

Type Passenger vessel

Built 1973

Dimensions 15.24 x 4.90 m

Draft 1.50 m
Hull material Carbon steel
Tonnage GRT 32.88
Propulsion Single screw