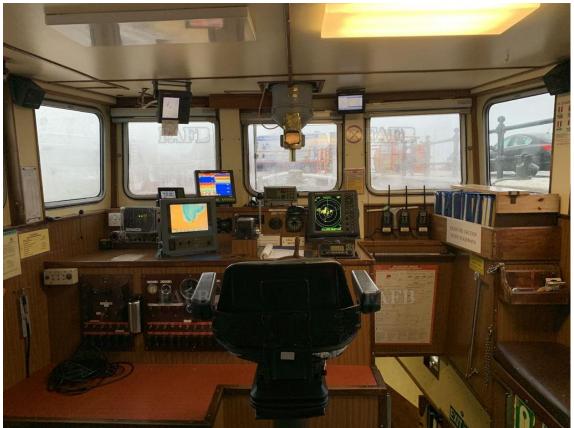

#### **PASSENGER VESSEL**

A classic passenger vessel with seating for 40 passengers, always maintained according to class.

Type Passenger vessel

Built 1973

Dimensions 15.24 x 4.90 m

Draft 1.50 m
Hull material Carbon steel
Tonnage GRT 32.88
Propulsion Single screw

Main engine Gardner, type 6LX, 6 cyl.

Output 126 hp Speed 8.5 knots

Steering equipment 1x engine driven, 2x manual Generator Cummins, 16 kW, 240 V

Steering gear Hydraulic

Tank capacities Fuel oil 1.80 m³ Fresh water 0.25 m³

Passenger capacity Max. 40

Nav./comm. equipment As per class regulations

Class MCA VI(A)/VI UK MCA Passenger ship 40 passengers 3 crew

MCA workboat code 12 passengers 3 crew

Remark Vessel is in good operational condition, maintained according to