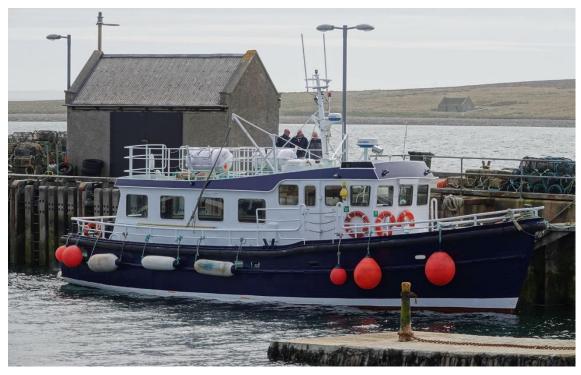

#### **PASSENGER VESSEL**

A classic passenger vessel with seating for 40 passengers, always maintained according to class.

Type Passenger vessel

Built 1973

Dimensions 15.24 x 4.90 m

Draft 1.50 m
Hull material Carbon steel
Tonnage GRT 32.88
Propulsion Single screw

Main engine Gardner, type 6LX, 6 cyl.

Output 126 hp Speed 8.5 knots

Steering equipment 1x engine driven, 2x manual Generator Cummins, 16 kW, 240 V

Steering gear Hydraulic

Tank capacities Fuel oil 1.80 m³ Fresh water 0.25 m³

Passenger capacity Max. 40

Nav./comm. equipment As per class regulations

Class MCA VI(A)/VI UK MCA Passenger ship 40 passengers 3 crew

MCA workboat code 12 passengers 3 crew

Remark Vessel is in good operational condition, maintained according to

class.

<sup>©</sup> Damen Trading & Chartering (DT&C). Unauthorized use and/or duplication of this material without express and written permission from DT&C is strictly prohibited. Excerpts and links may be used, provided that full and clear credit is given to DT&C with appropriate and specific direction to the original content.