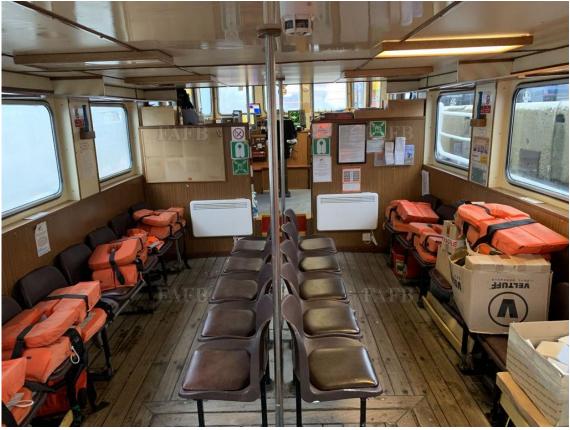

#### **PASSENGER VESSEL**

A classic passenger vessel with seating for 40 passengers, always maintained according to class.

Type Passenger vessel

Built 1973

Dimensions 15.24 x 4.90 m

Draft 1.50 m
Hull material Carbon steel
Tonnage GRT 32.88
Propulsion Single screw

Passenger capacity Max. 40

Nav./comm. equipment As per class regulations

Class MCA VI(A)/VI UK MCA Passenger ship 40 passengers 3 crew

MCA workboat code 12 passengers 3 crew

Remark Vessel is in good operational condition, maintained according to