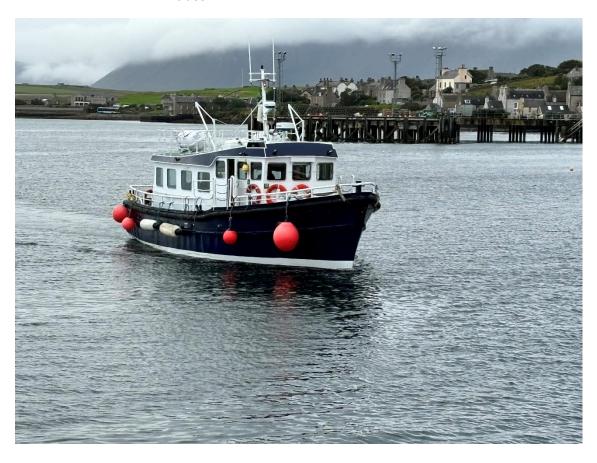

#### **PASSENGER VESSEL**

A classic passenger vessel with seating for 40 passengers, always maintained according to class.

Type Passenger vessel

Built 1973

Dimensions 15.24 x 4.90 m

Draft 1.50 m
Hull material Carbon steel
Tonnage GRT 32.88
Propulsion Single screw

Main engine Gardner, type 6LX, 6 cyl.

Output 126 hp Speed 8.5 knots

Steering equipment 1x engine driven, 2x manual Generator Cummins, 16 kW, 240 V

Steering gear Hydraulic

Tank capacities Fuel oil 1.80 m³ Fresh water 0.25 m³

Passenger capacity Max. 40

Nav./comm. equipment As per class regulations

Class MCA VI(A)/VI UK MCA Passenger ship 40 passengers 3 crew

MCA workboat code 12 passengers 3 crew

Remark Vessel is in good operational condition, maintained according to

class.

<sup>©</sup> Damen Trading & Chartering (DT&C). Unauthorized use and/or duplication of this material without express and written permission from DT&C is strictly prohibited. Excerpts and links may be used, provided that full and clear credit is given to DT&C with appropriate and specific direction to the original content.