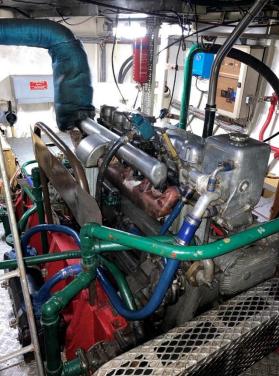

Main engine Gardner, type 6LX, 6 cyl.

Output 126 hp Speed 8.5 knots

Steering equipment 1x engine driven, 2x manual Generator Cummins, 16 kW, 240 V

Steering gear Hydraulic

Tank capacities Fuel oil 1.80 m³ Fresh water 0.25 m³