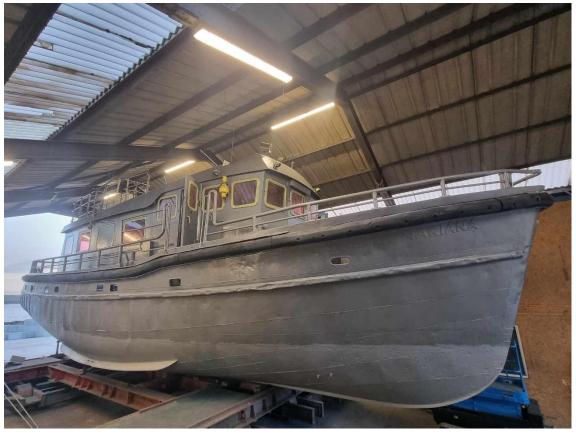

#### **PASSENGER VESSEL**

A classic passenger vessel with seating for 40 passengers, always maintained according to class.

Type Passenger vessel

Built 1973

Dimensions 15.24 x 4.90 m

Draft 1.50 m
Hull material Carbon steel
Tonnage GRT 32.88
Propulsion Single screw