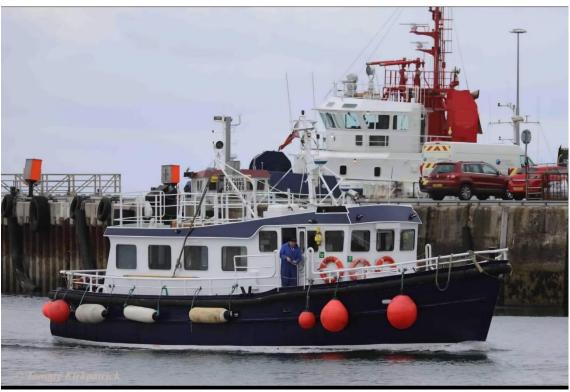

#### **PASSENGER VESSEL**

A classic passenger vessel with seating for 40 passengers, always maintained according to class.

Type Passenger vessel

Built 1973

Dimensions 15.24 x 4.90 m

Draft 1.50 m
Hull material Carbon steel
Tonnage GRT 32.88
Propulsion Single screw

Main engine Gardner, type 6LX, 6 cyl.

Output 126 hp Speed 8.5 knots

Steering equipment 1x engine driven, 2x manual Generator Cummins, 16 kW, 240 V

Steering gear Hydraulic

Tank capacities Fuel oil 1.80 m³ Fresh water 0.25 m³

Passenger capacity Max. 40

Nav./comm. equipment As per class regulations

Class MCA VI(A)/VI UK MCA Passenger ship 40 passengers 3 crew

MCA workboat code 12 passengers 3 crew

Remark Vessel is in good operational condition, maintained according to

class.

<sup>©</sup> Damen Trading & Chartering (DT&C). Unauthorized use and/or duplication of this material without express and written permission from DT&C is strictly prohibited. Excerpts and links may be used, provided that full and clear credit is given to DT&C with appropriate and specific direction to the original content.