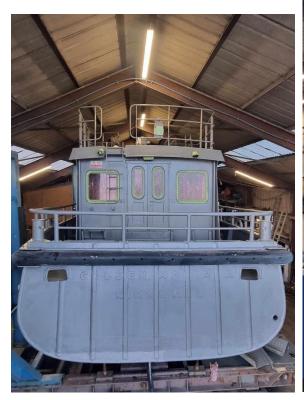

#### **PASSENGER VESSEL**

A classic passenger vessel with seating for 40 passengers, always maintained according to class.

Type Passenger vessel

Built 1973

Dimensions 15.24 x 4.90 m

Draft 1.50 m
Hull material Carbon steel
Tonnage GRT 32.88
Propulsion Single screw