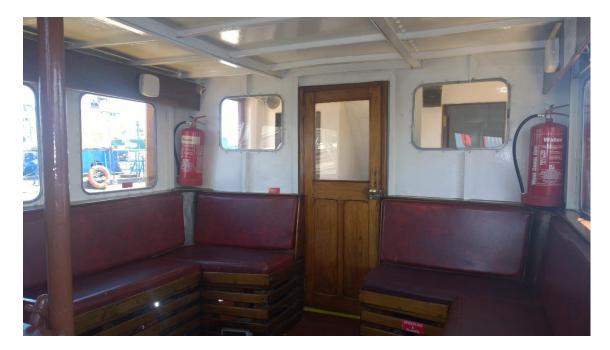

### **PASSENGER VESSEL**

| Type<br>Built<br>Dimensions<br>Draft | Passenger vessel<br>1964<br>19.80 x 4.90 x 2.50 mtrs<br>1.40 mtrs aft                                                                      |           |
|--------------------------------------|--------------------------------------------------------------------------------------------------------------------------------------------|-----------|
| Hull material                        | Steel                                                                                                                                      |           |
| Tonnage                              | GRT 48                                                                                                                                     |           |
| Displacement                         | 49 ton                                                                                                                                     |           |
| Propulsion                           | 2x fixed pitch propellers                                                                                                                  |           |
| Main engines                         | 2x Kelvin                                                                                                                                  |           |
| Output                               | 180 bhp total                                                                                                                              |           |
| Speed                                | 10.5 knots                                                                                                                                 |           |
| Generator set                        | 9 kVA                                                                                                                                      |           |
| Tank capacities                      | Fuel oil                                                                                                                                   | 1100 ltrs |
|                                      | Fresh water                                                                                                                                | 160 ltrs  |
| Passenger capacity                   | The vessel is certified to transport 80 Passengers up to 3 miles from shore and is equipped with a galley and sanitary facilities.         |           |
| Nav./comm. equipment<br>Class        | Radar, compass, VHF, chart plotter, GPS<br>MCA Class IV, V, VI + VI (A), certificates for up to 80 persons<br>MCA Workboat Code Category 3 |           |