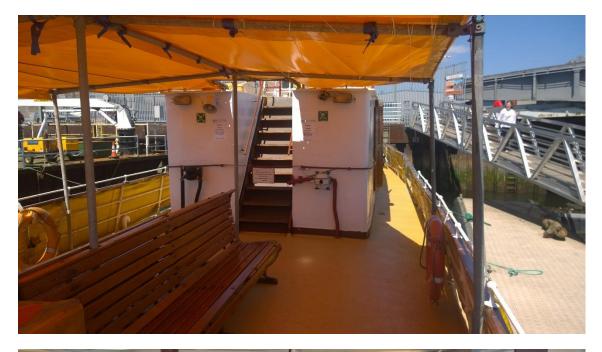

### **PASSENGER VESSEL**

| Type<br>Built<br>Dimensions<br>Draft | Passenger vessel<br>1964<br>19.80 x 4.90 x 2.50 mtrs<br>1.40 mtrs aft                                                                      |           |
|--------------------------------------|--------------------------------------------------------------------------------------------------------------------------------------------|-----------|
| Hull material                        | Steel                                                                                                                                      |           |
| Tonnage                              | GRT 48                                                                                                                                     |           |
| Displacement                         | 49 ton                                                                                                                                     |           |
| Propulsion                           | 2x fixed pitch propellers                                                                                                                  |           |
| Main engines                         | 2x Kelvin                                                                                                                                  |           |
| Output                               | 180 bhp total                                                                                                                              |           |
| Speed                                | 10.5 knots                                                                                                                                 |           |
| Generator set                        | 9 kVA                                                                                                                                      |           |
| Tank capacities                      | Fuel oil                                                                                                                                   | 1100 ltrs |
|                                      | Fresh water                                                                                                                                | 160 ltrs  |
| Passenger capacity                   | The vessel is certified to transport 80 Passengers up to 3 miles from shore and is equipped with a galley and sanitary facilities.         |           |
| Nav./comm. equipment<br>Class        | Radar, compass, VHF, chart plotter, GPS<br>MCA Class IV, V, VI + VI (A), certificates for up to 80 persons<br>MCA Workboat Code Category 3 |           |