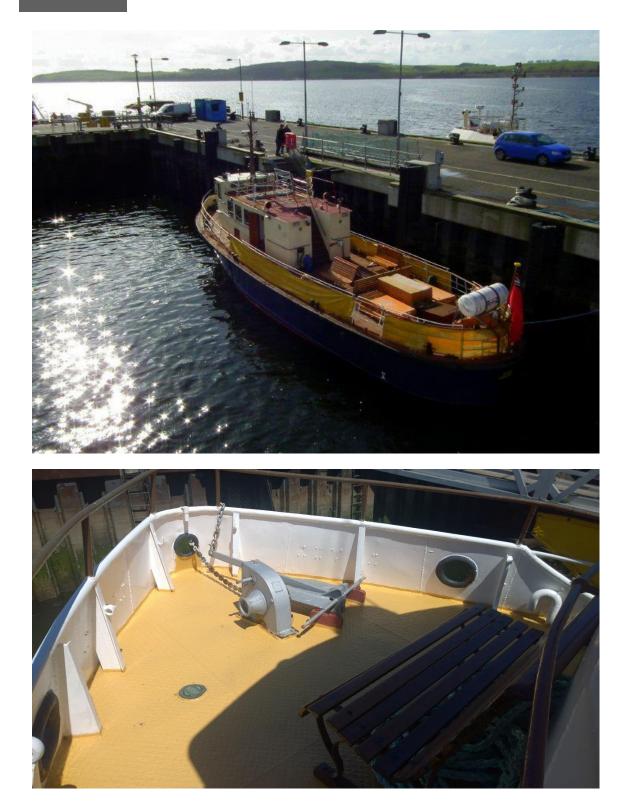

### **PASSENGER VESSEL**

| Type<br>Built<br>Dimensions<br>Draft | Passenger vessel<br>1964<br>19.80 x 4.90 x 2.50 mtrs<br>1.40 mtrs aft                                                                      |           |
|--------------------------------------|--------------------------------------------------------------------------------------------------------------------------------------------|-----------|
| Hull material                        | Steel                                                                                                                                      |           |
| Tonnage                              | GRT 48                                                                                                                                     |           |
| Displacement                         | 49 ton                                                                                                                                     |           |
| Propulsion                           | 2x fixed pitch propellers                                                                                                                  |           |
| Main engines                         | 2x Kelvin                                                                                                                                  |           |
| Output                               | 180 bhp total                                                                                                                              |           |
| Speed                                | 10.5 knots                                                                                                                                 |           |
| Generator set                        | 9 kVA                                                                                                                                      |           |
| Tank capacities                      | Fuel oil                                                                                                                                   | 1100 ltrs |
|                                      | Fresh water                                                                                                                                | 160 ltrs  |
| Passenger capacity                   | The vessel is certified to transport 80 Passengers up to 3 miles from shore and is equipped with a galley and sanitary facilities.         |           |
| Nav./comm. equipment<br>Class        | Radar, compass, VHF, chart plotter, GPS<br>MCA Class IV, V, VI + VI (A), certificates for up to 80 persons<br>MCA Workboat Code Category 3 |           |