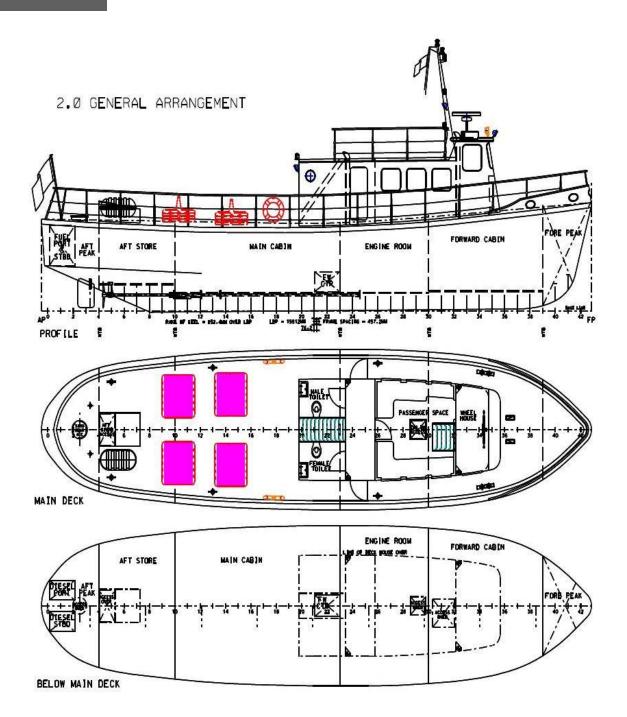

### **PASSENGER VESSEL**

| Type<br>Built<br>Dimensions<br>Draft | Passenger vessel<br>1964<br>19.80 x 4.90 x 2.50 mtrs<br>1.40 mtrs aft                                                                      |           |
|--------------------------------------|--------------------------------------------------------------------------------------------------------------------------------------------|-----------|
| Hull material                        | Steel                                                                                                                                      |           |
| Tonnage                              | GRT 48                                                                                                                                     |           |
| Displacement                         | 49 ton                                                                                                                                     |           |
| Propulsion                           | 2x fixed pitch propellers                                                                                                                  |           |
| Main engines                         | 2x Kelvin                                                                                                                                  |           |
| Output                               | 180 bhp total                                                                                                                              |           |
| Speed                                | 10.5 knots                                                                                                                                 |           |
| Generator set                        | 9 kVA                                                                                                                                      |           |
| Tank capacities                      | Fuel oil                                                                                                                                   | 1100 ltrs |
|                                      | Fresh water                                                                                                                                | 160 ltrs  |
| Passenger capacity                   | The vessel is certified to transport 80 Passengers up to 3 miles from shore and is equipped with a galley and sanitary facilities.         |           |
| Nav./comm. equipment<br>Class        | Radar, compass, VHF, chart plotter, GPS<br>MCA Class IV, V, VI + VI (A), certificates for up to 80 persons<br>MCA Workboat Code Category 3 |           |