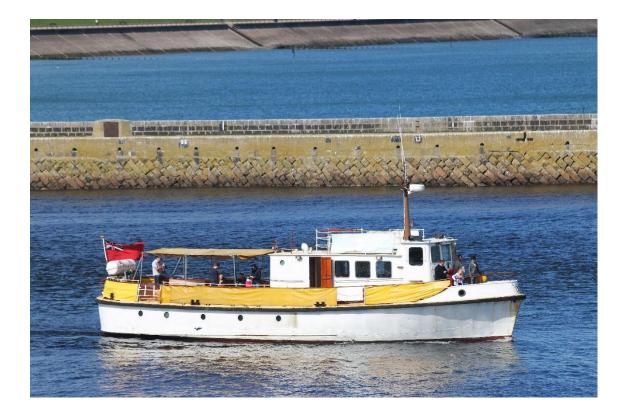

### **PASSENGER VESSEL**

| Type<br>Built<br>Dimensions<br>Draft | Passenger vessel<br>1964<br>19.80 x 4.90 x 2.50 mtrs<br>1.40 mtrs aft                                                                      |           |
|--------------------------------------|--------------------------------------------------------------------------------------------------------------------------------------------|-----------|
| Hull material                        | Steel                                                                                                                                      |           |
| Tonnage                              | GRT 48                                                                                                                                     |           |
| Displacement                         | 49 ton                                                                                                                                     |           |
| Propulsion                           | 2x fixed pitch propellers                                                                                                                  |           |
| Main engines                         | 2x Kelvin                                                                                                                                  |           |
| Output                               | 180 bhp total                                                                                                                              |           |
| Speed                                | 10.5 knots                                                                                                                                 |           |
| Generator set                        | 9 kVA                                                                                                                                      |           |
| Tank capacities                      | Fuel oil                                                                                                                                   | 1100 ltrs |
|                                      | Fresh water                                                                                                                                | 160 ltrs  |
| Passenger capacity                   | The vessel is certified to transport 80 Passengers up to 3 miles from shore and is equipped with a galley and sanitary facilities.         |           |
| Nav./comm. equipment<br>Class        | Radar, compass, VHF, chart plotter, GPS<br>MCA Class IV, V, VI + VI (A), certificates for up to 80 persons<br>MCA Workboat Code Category 3 |           |