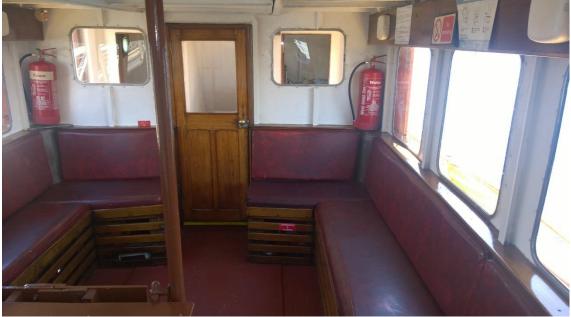

### **PASSENGER VESSEL**

| Type<br>Built<br>Dimensions<br>Draft | Passenger vessel<br>1964<br>19.80 x 4.90 x 2.50 mtrs<br>1.40 mtrs aft                                                                      |           |
|--------------------------------------|--------------------------------------------------------------------------------------------------------------------------------------------|-----------|
| Hull material                        | Steel                                                                                                                                      |           |
| Tonnage                              | GRT 48                                                                                                                                     |           |
| Displacement                         | 49 ton                                                                                                                                     |           |
| Propulsion                           | 2x fixed pitch propellers                                                                                                                  |           |
| Main engines                         | 2x Kelvin                                                                                                                                  |           |
| Output                               | 180 bhp total                                                                                                                              |           |
| Speed                                | 10.5 knots                                                                                                                                 |           |
| Generator set                        | 9 kVA                                                                                                                                      |           |
| Tank capacities                      | Fuel oil                                                                                                                                   | 1100 ltrs |
|                                      | Fresh water                                                                                                                                | 160 ltrs  |
| Passenger capacity                   | The vessel is certified to transport 80 Passengers up to 3 miles from shore and is equipped with a galley and sanitary facilities.         |           |
| Nav./comm. equipment<br>Class        | Radar, compass, VHF, chart plotter, GPS<br>MCA Class IV, V, VI + VI (A), certificates for up to 80 persons<br>MCA Workboat Code Category 3 |           |