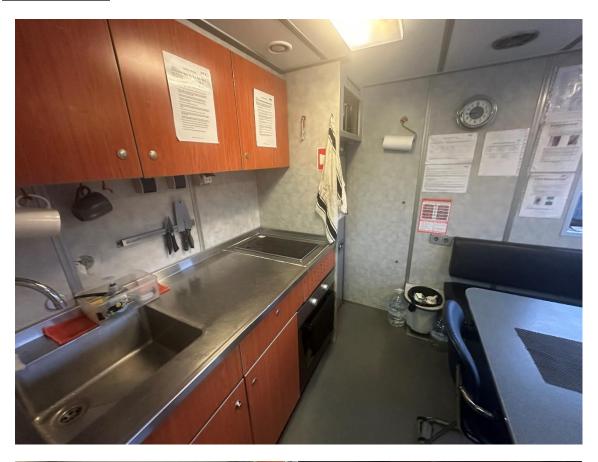

Nav./comm. equipment Magnetic compass, satellite compass, 2x radar, GPS, autopilot, AIS,

echosounder, VHF, SSB, DSC, Navtex

Accommodation Heated and air-conditioned passenger saloon with seats for 12

persons, complete with work tables and UK and Euro 230V socket outlets. Galley area with all amenities and a heads compartment with

shower.

Two double crew cabins.

Class Bureau Veritas I ∗Hull •MACH

Light ship/Fast utility vessel Sea Area 3

MCA Category I, upto 150 miles from a safe haven