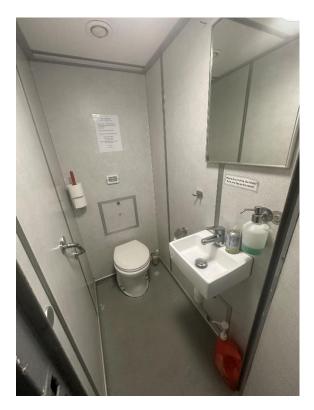

Nav./comm. equipment Magnetic compass, satellite compass, 2x radar, GPS, autopilot, AIS,

echosounder, VHF, SSB, DSC, Navtex

Accommodation Heated and air-conditioned passenger saloon with seats for 12

persons, complete with work tables and UK and Euro 230V socket outlets. Galley area with all amenities and a heads compartment with

shower.

Two double crew cabins.

Class Bureau Veritas I ∗Hull •MACH

Light ship/Fast utility vessel Sea Area 3

MCA Category I, upto 150 miles from a safe haven