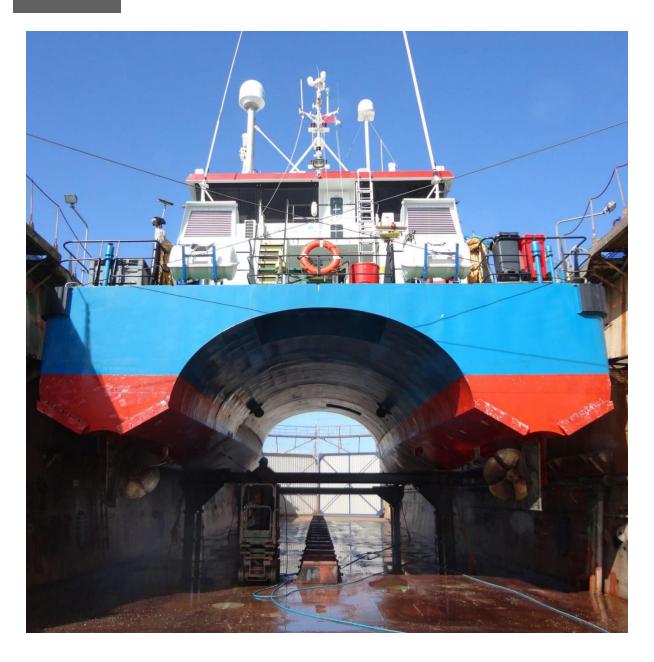

Type DAMEN Fast Crew Supplier 2610

Built 2012

Dimensions 25.75/23.98 x 10.06 x 3.00 m

Draft 2.20 m

Material Aluminium both hull and superstructure

Tonnage GRT 144/ NRT 43

Displacement 80 tonnes (50% consumables)

97 tonnes fully loaded

Propulsion Two fixed pitch propellers
Main engines 2x Caterpillar, type C32 TTA
Output 2410 bhp at 2000 rpm
Speed 25 knots sprint speed

22 knots cruising

Range 700 nm at cruising speed