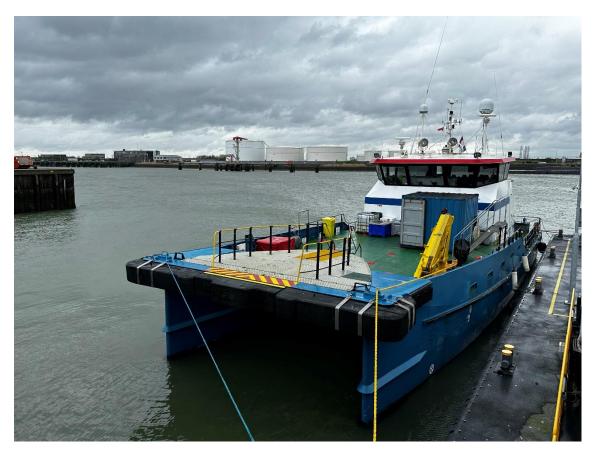

#### **DAMEN FAST CREW SUPPLIER 2610**

Multipurpose Damen Fast Crew Supplier 2610, completely fitted out for 12 pax transport to and from offshore windfarms. This CTV has been kept in very good condition and is immediately available.

Fresh water 2.00 m³
Dirty oil 0.34 m³
Sewage 0.50 m³

Passenger capacity For 12 persons.

Deck equipment Deck crane Heila, type HLM 20-s, 2.2 ts at 8.50 m

Deck carrying capacity 15 ts, 1.5 t/m<sup>2</sup>

Clear deck area 90 m<sup>2</sup>