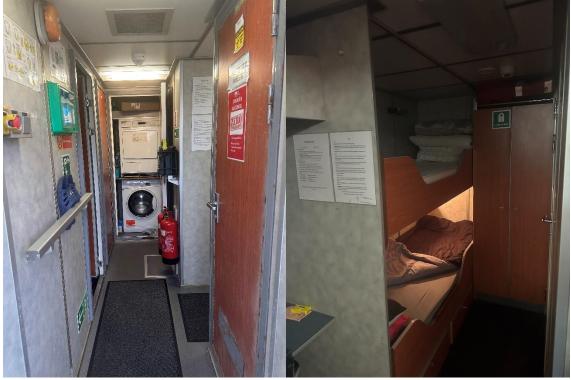

shower.

Two double crew cabins.

Class Bureau Veritas I ∗Hull •MACH

Light ship/Fast utility vessel Sea Area 3

MCA Category I, upto 150 miles from a safe haven