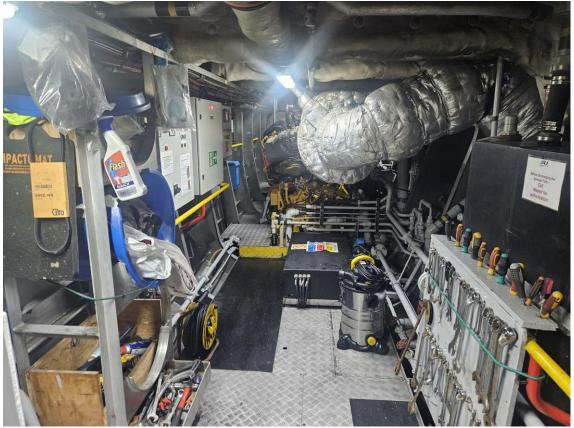

Gearbox Reintjes, type VWVS 440/I (two speed)

Bow thruster 2x 50 kW

Aux. engines 2x Caterpillar, type C2.2T Output 2x 28 kVA, 60 Hz, 230/400V

Fuel oil separator Separ SWK 2000

Tank capacities Fuel oil 22.50 m<sup>3</sup>