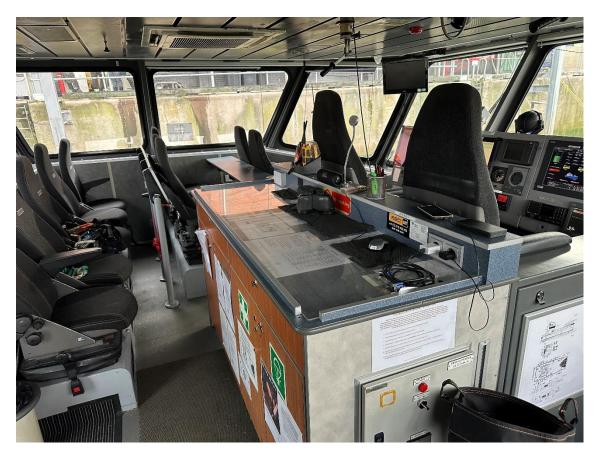

Nav./comm. equipment Magnetic compass, satellite compass, 2x radar, GPS, autopilot, AIS,

echosounder, VHF, SSB, DSC, Navtex

Accommodation Heated and air-conditioned passenger saloon with seats for 12

persons, complete with work tables and UK and Euro 230V socket outlets. Galley area with all amenities and a heads compartment with

shower.

Two double crew cabins.

Class Bureau Veritas I ∗Hull •MACH

Light ship/Fast utility vessel Sea Area 3

MCA Category I, upto 150 miles from a safe haven