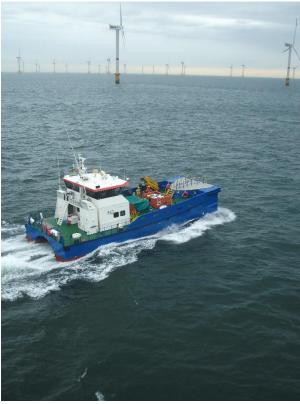

#### **DAMEN FAST CREW SUPPLIER 2610**

Multipurpose Damen Fast Crew Supplier 2610, completely fitted out for 12 pax transport to and from offshore windfarms. This CTV has been kept in very good condition and is immediately available.