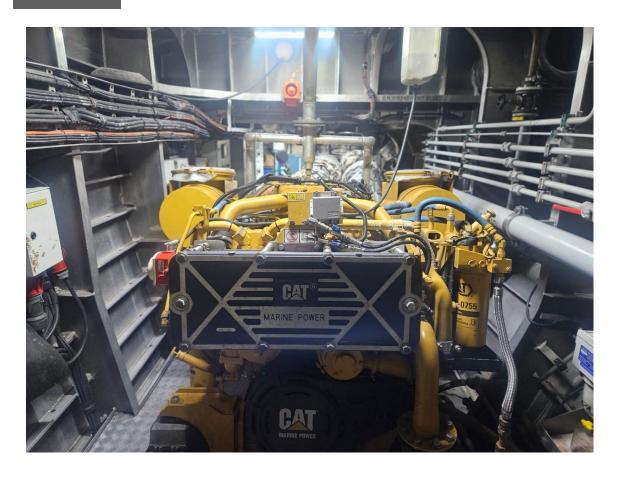

97 tonnes fully loaded

Propulsion Two fixed pitch propellers
Main engines 2x Caterpillar, type C32 TTA
Output 2410 bhp at 2000 rpm
Speed 25 knots sprint speed

22 knots cruising

Range 700 nm at cruising speed