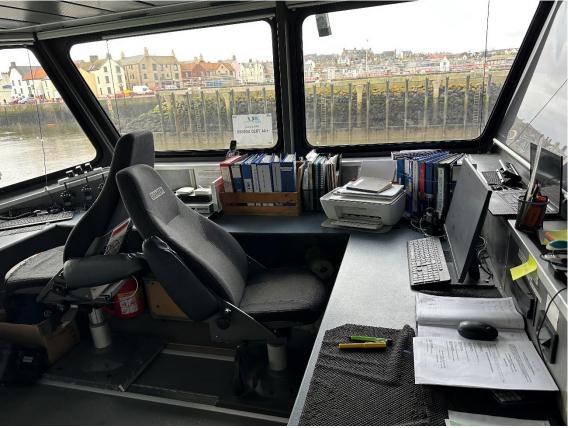

Nav./comm. equipment Magnetic compass, satellite compass, 2x radar, GPS, autopilot, AIS,

echosounder, VHF, SSB, DSC, Navtex

Accommodation Heated and air-conditioned passenger saloon with seats for 12

persons, complete with work tables and UK and Euro 230V socket outlets. Galley area with all amenities and a heads compartment with