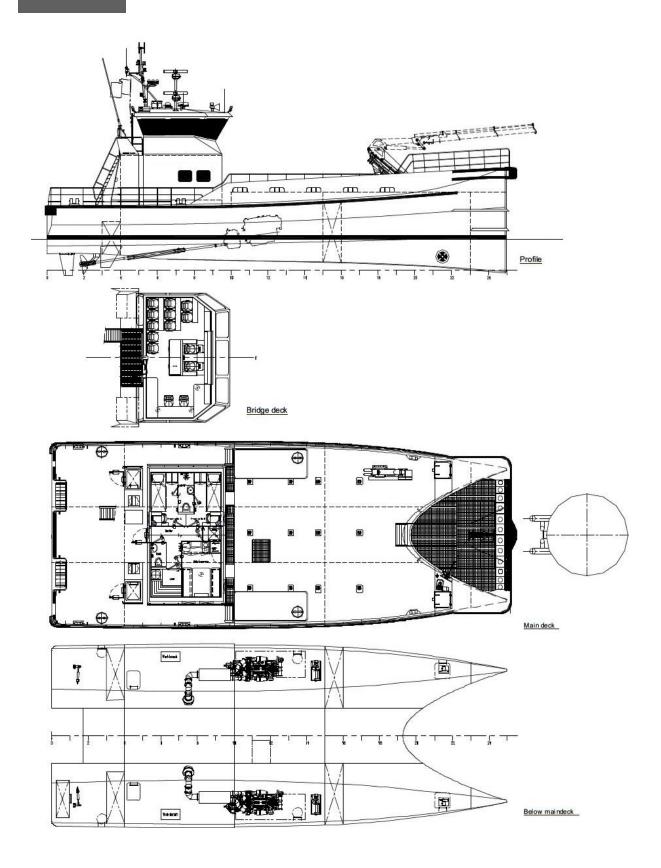

#### **DAMEN FAST CREW SUPPLIER 2610**

Multipurpose Damen Fast Crew Supplier 2610, completely fitted out for 12 pax transport to and from offshore windfarms. This CTV has been kept in very good condition and is immediately available.

Type DAMEN Fast Crew Supplier 2610

Built 2012

Dimensions 25.75/23.98 x 10.06 x 3.00 m

Draft 2.20 m

Material Aluminium both hull and superstructure

Tonnage GRT 144/ NRT 43

Displacement 80 tonnes (50% consumables)

Fresh water 2.00 m³
Dirty oil 0.34 m³
Sewage 0.50 m³

Passenger capacity For 12 persons.

Deck equipment Deck crane Heila, type HLM 20-s, 2.2 ts at 8.50 m

Deck carrying capacity 15 ts, 1.5 t/m<sup>2</sup>

Clear deck area 90 m<sup>2</sup>

Nav./comm. equipment Magnetic compass, satellite compass, 2x radar, GPS, autopilot, AIS,

echosounder, VHF, SSB, DSC, Navtex

Accommodation Heated and air-conditioned passenger saloon with seats for 12

persons, complete with work tables and UK and Euro 230V socket outlets. Galley area with all amenities and a heads compartment with

shower.

Two double crew cabins.

Class Bureau Veritas I ∗Hull •MACH

Light ship/Fast utility vessel Sea Area 3

MCA Category I, upto 150 miles from a safe haven