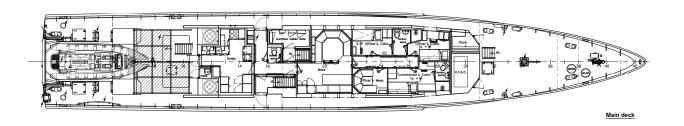

Air conditioning 325,000 BTU/hr

Ship systems are according to Class

Fire extinguishing Fixed aerosol system in engine room Roll reduction Hydraulically driven stabilizer fins

ACCOMMODATION

SHIP SYSTEMS

Bridge deck Main deck Wheelhouse

Crew cabins, officers room, galley, mess rooms, sanitary spaces,

stores

Lower deck Crew cabins, sanitary spaces, stores, laundry

NAUTICAL AND COMMUNICATION EQUIPMENT

Integrated nav system Searchlight Radar