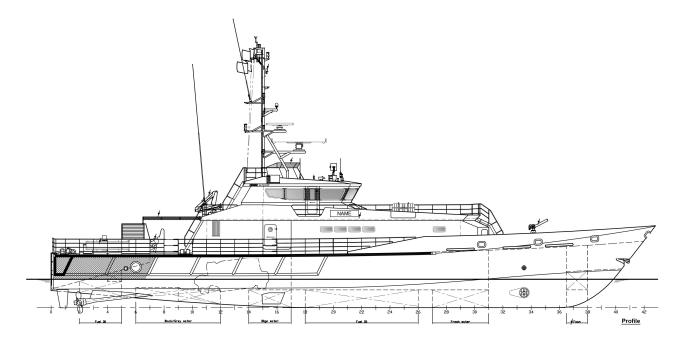

I № Hull • MACH • AUT UMS Light Ship / Fast Patrol Boat

Sea Area 3

**DIMENSIONS** 

Length overall 42.8 m Beam overall 7.1 m Depth at side 3.8 m Draught max 2.5 m Gross tonnage 241 Crew Up to 18 persons

TANK CAPACITIES

PROPULSION SYSTEM

2x Caterpillar Up to 4,700 bkW Main engines Total Power 2x Reintjes WLS series Gearboxes 2x controllable pitch propellers Propulsion 1x 75 kW hydraulically driven Bow thruster

**ELECTRICAL EQUIPMENT** 

Air conditioning 325,000 BTU/hr

Ship systems are according to Class

Fire extinguishing Fixed aerosol system in engine room Roll reduction Hydraulically driven stabilizer fins

ACCOMMODATION

SHIP SYSTEMS

Bridge deck Main deck Wheelhouse