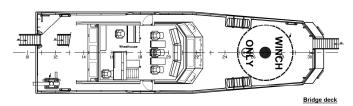

Air conditioning 325,000 BTU/hr

Ship systems are according to Class

Fire extinguishing Fixed aerosol system in engine room Roll reduction Hydraulically driven stabilizer fins

ACCOMMODATION

SHIP SYSTEMS

Bridge deck Main deck Wheelhouse