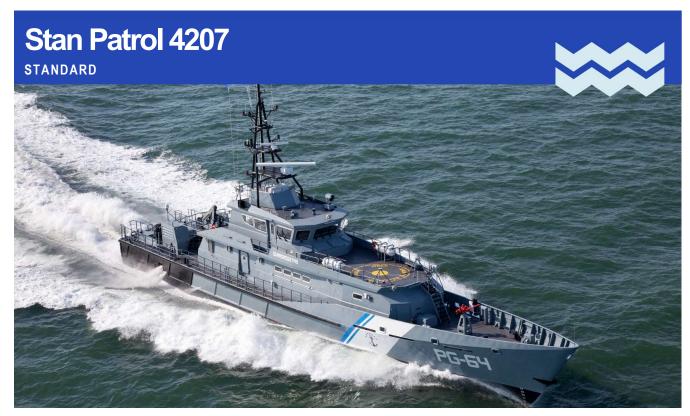

## PICTURE OF SIMILAR VESSEL

GENERAL

Hull material Superstructure material Aluminium

Patrol duties, maritime safety, securing Basic functions economical waters, search and rescue

Classification Bureau Veritas

I № Hull • MACH • AUT UMS Light Ship / Fast Patrol Boat

Sea Area 3

**DIMENSIONS** 

Length overall 42.8 m Beam overall 7.1 m Depth at side 3.8 m Draught max 2.5 m Gross tonnage 241 Crew Up to 18 persons

TANK CAPACITIES

Fuel oil  $30.7 \, m^3$ Fresh water  $6.4 m^{3}$ Waste water (black)  $2.2 m^{3}$ Waste water (grey)  $6.4 m^{3}$ Bilge water / dirty oil 1.3 m<sup>3</sup>

PERFORMANCES

Up to 26.5 kn Speed Range at cruising speed Up to 2,500 nm (12kn)

PROPULSION SYSTEM

2x Caterpillar Up to 4,700 bkW Main engines Total Power 2x Reintjes WLS series Gearboxes 2x controllable pitch propellers Propulsion 1x 75 kW hydraulically driven Bow thruster

**ELECTRICAL EQUIPMENT** 

24V DC, 230V/400V 50Hz AC Network

Generator sets 2x 86 ekW

**DECK LAY-OUT** 

1x HHP Pool TW, chain, hydraulic winch Anchor equipment Slipway

1x Filter separator Fuel filtration

Engine room ventilation 2x supply fan, in total 53,000 m<sup>3</sup>/hr

Air conditioning 325,000 BTU/hr

Ship systems are according to Class

Fire extinguishing Fixed aerosol system in engine room Roll reduction Hydraulically driven stabilizer fins

ACCOMMODATION

SHIP SYSTEMS

Bridge deck Main deck Wheelhouse

Crew cabins, officers room, galley, mess rooms, sanitary spaces,

stores

Lower deck Crew cabins, sanitary spaces, stores, laundry

NAUTICAL AND COMMUNICATION EQUIPMENT

Integrated nav system Searchlight Radar

1x X-band, 1x S-band Single ECDIS Electronic Chart 2x DGPS GPS AIS

Compass

1x Magnetic, 1x Gyro Autopilot

Echo sounder Speed log

Internal communication Intercom and public address system CCTV system

External communications GMDSS A2 Weather system

**OPTIONAL** 

Flying bridge Bilge water separator Fresh water maker Sewage treatment plant Generators parallel operation

Electrical network 110V / 440V 60Hz AC

Foldable deck crane

7.5m, >30 knots Slipway RHIB External fire-fighting With foam

Second searchlight Night vision camera

**GMDSS A3** External communication Data communication Fleet Broadband, V-Sat

Military equipment / ballistic protection Alternative layout main deck or lower deck

Note: Delivery of vessel and/or equipment may be export-controlled