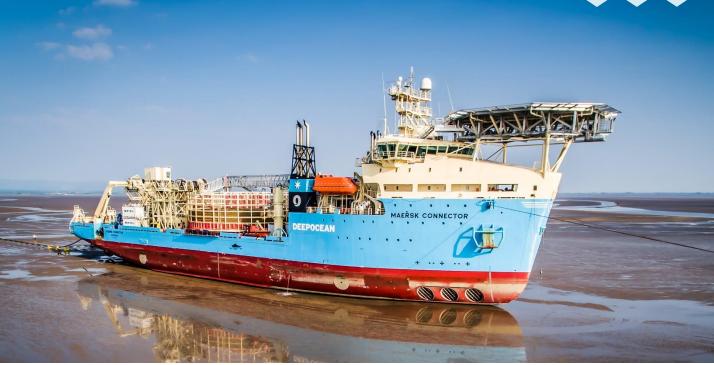

## Offshore Carrier 8500 CLV **MAERSK CONNECTOR**

#### GENERAL Yard number Delivery date

Basic functions

Classification

553015 February 2016 Damen Offshore Carrier with 7000 t cable laying installation ₱ 100 A1, Offshore Supply Ship, Helicopter Landing Area ✤ LMC, UMS, D.P. (A.A.), I.W.S., W.D.L. (U.D.L = 20 t/m2) ECO (A, G.W., I.H.M., O.W., P) Descriptive note: - loading / unloading aground - Cable Layer Danish Flag Maersk Supply Service

## DIMENSIONS

Flag Owner

(

| Length overall          | 138.05          |
|-------------------------|-----------------|
| Length B.P.P.           | 119.75          |
| Beam moulded            | 27.45           |
| Depth main deck at side | 9.60            |
| Draught summer          | 6.25            |
| Deadweight              | 9,468           |
| Gross tonnage           | 10,678          |
| Cargo hold              | 10.8 x 12 x 3.6 |
|                         |                 |