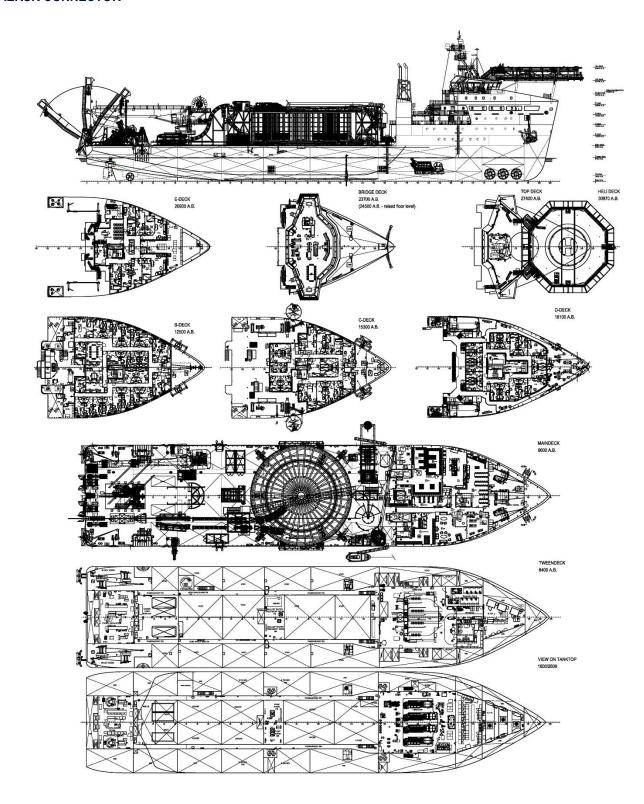

#### DECK LAY-OUT AND EQUIPMENT

Deck crane 1x knuckle boom 100 t, double fall, AHC Auxiliary crane 1x stiff boom crane 10 t @ 25 m 1x Twin basket design, capacity 7000t 1x According CAP 437, suitable for S-92 helicopter or equiva Cable carousel Helideck A-frame 1x 60 t 1x 250 t Towing sheave Harbour mooring winches 4x Electric-hydraulic driven (2 fore-2aft) Life boats 2x each 90 persons Fast rescue craft 1x

#### ACCOMMODATION

For captain, officers and Total 90 persons crew

6x 7t

1x 1,000 kN pull